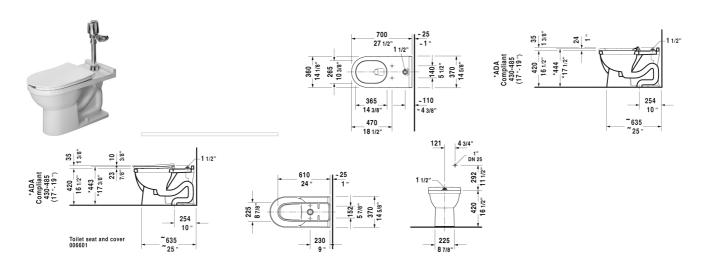

| Toilet floor standing                                                                                                                     | Dimension              | Weight  | Order number |
|-------------------------------------------------------------------------------------------------------------------------------------------|------------------------|---------|--------------|
| US-version toilet, visible inlet, syphonic, comfort height 16 1/2", includes inlet spud 1 1/2", vertical outlet, cUPC listed, 1.28 gpf $$ | ,                      |         |              |
| Colors                                                                                                                                    |                        |         |              |
| 00 White                                                                                                                                  |                        |         |              |
| Variant                                                                                                                                   |                        |         |              |
| •                                                                                                                                         | 14 5/8" x 27 1/2" Inch | 62.8 lb | 2165010000   |
|                                                                                                                                           |                        |         |              |
| Mounting set for One-piece and Two-piece toilets, 1/2", US-version                                                                        |                        | 1.1 (b  | 001417       |
| Suitable products                                                                                                                         |                        |         |              |
| Toilet seat ring elongated, open front, hinges plastic, without slow close,                                                               |                        |         | 006431       |
| Toilet seat and cover open front, elongated, hinges stainless steel, without slow close,                                                  |                        |         | 006601       |
| Toilet seat ring open front, elongated, hinges stainless steel, without slow close,                                                       |                        |         | 006211       |
|                                                                                                                                           |                        |         |              |