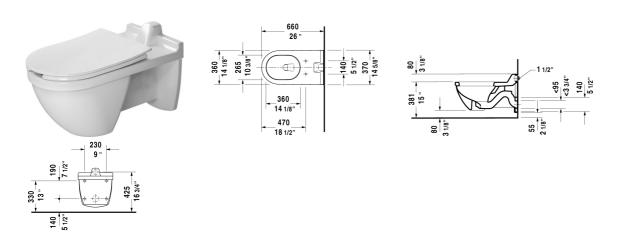

| Toilet wall-mounted                                                                                                   | Dimension          | Weight  | Order number |
|-----------------------------------------------------------------------------------------------------------------------|--------------------|---------|--------------|
| US-version toilet, concealed inlet, syphonic, includes inlet spud 1 1/2", horizontal outlet, cUPC listed, 1.28 gpf $$ |                    |         |              |
| Colors                                                                                                                |                    |         |              |
| 00 White                                                                                                              |                    |         |              |
| Variant                                                                                                               |                    |         |              |
| •                                                                                                                     | 14 5/8" x 26" Inch | 58.4 lb | 2560090000   |
|                                                                                                                       |                    |         |              |
| Suitable products                                                                                                     |                    |         |              |
| Toilet seat ring elongated, open front, hinges plastic, without slow close,                                           |                    |         | 006431       |
| Toilet seat and cover open front, elongated, hinges stainless steel, without slow close,                              |                    |         | 006601       |
| Toilet seat ring open front, elongated, hinges stainless steel, without slow close,                                   |                    |         | 006211       |
|                                                                                                                       |                    |         |              |

All drawings contain the necessary measurements which are subject to standard tolerances. They are stated in inch & mm and are non-binding. Exact measurements, in particular for customized installation scenarios, can only be taken from the finished ceramic piece.