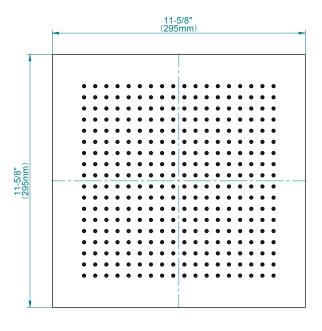

## **Product Features**

- 7mm thick
- 324 no-clog, easy clean rubber water nozzles
- Recommended use with ceiling shower arm
- Recommended for use at no more than 10 degree tilt
- Showerhead flow rate ≤2.0 max gpm