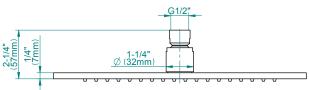

## **Product Features**

- 7mm thick
- 324 no-clog, easy clean rubber water nozzles
- Recommended use with ceiling shower arm
- Recommended for use at no more than 10 degree tilt
- Showerhead flow rate ≤2.0 max gpm