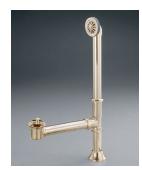

## **Related Products:**

5115LEV Tub Filler With Hand Shower

3970 Heavy Duty Water Supply Lines

5100 Tub Filler With Hand Shower

2222 Waste & Overflow

**Note:** Rough-in dimensions may vary +/- 1/2" and are subject to change. No responsibility is assumed by Cheviot Products Inc. One Year Limited Warranty against manufacturer's defects.