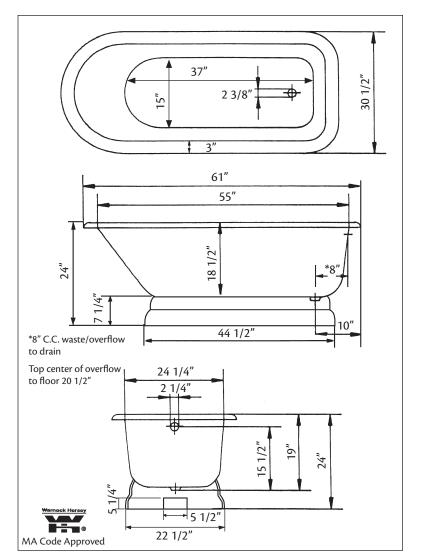

Model 2116 Shown

61" x 30" Wide x 24" Tall345 lbs, 53 gallons, 200 litresColours: White, Custom Colour Exterior

## **Related Products:**

5115LEV Tub Filler With Hand Shower

3970 Heavy Duty Water Supply Lines

5100 Tub Filler With Hand Shower

2222 Waste & Overflow

**Note:** Rough-in dimensions may vary +/- 1/2" and are subject to change. No responsibility is assumed by Cheviot Products Inc. One Year Limited Warranty against manufacturer's defects.