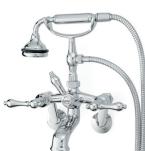

## **Related Products:**

5115LEV Tub Filler With Hand Shower

3970 Heavy Duty Water Supply Lines

5100 Tub Filler With Hand Shower

2222 Waste & Overflow

**Note:** Rough-in dimensions may vary +/- 1/2" and are subject to change. No responsibility is assumed by Cheviot Products Inc. One Year Limited Warranty against manufacturer's defects.