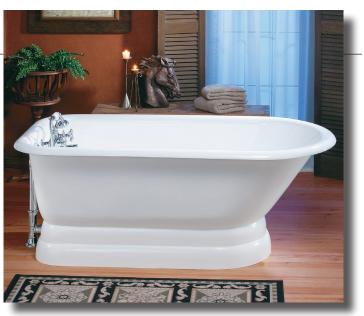

## 2118 TRADITIONAL Cast Iron Bath with continuous rolled rim

Cheviot Products' cast iron bathtubs are handmade in Europe with the finest materials. Fired with a thick coating of AA grade titaniumbased enamel for unparalleled hardness and nonporosity, the extremely durable surface is easy to clean and resistant to stains, bacteria, and other microbes. Cast iron also keeps your bath warm for the longest possible time.

Model 2116 Shown

61" x 30" Wide x 24" Tall345 lbs, 53 gallons, 200 litresColours: White, Custom Colour Exterior