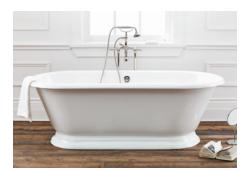

#2163 Shown

# Sandringham Cast Iron Bath

**#2162 | 70 1/8"L x 31 1/2"W x 23"H** 401 lbs, 63 Gallons

Cheviot Products' cast iron bathtubs are handmade in Europe with the finest materials. Fired with a thick coating of AA grade titanium-based enamel for unparalleled hardness and nonporosity, the extremely durable surface is easy to clean and resistant to stains, bacteria and other microbes. Cast iron also keeps your bath warm for the longest possible time. **Rim Configuration** 