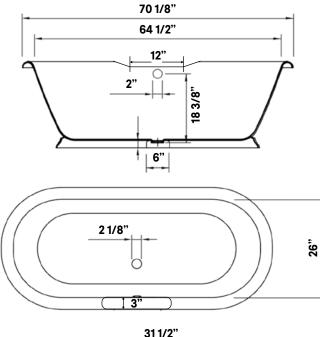

# Sandringham Cast Iron Bath

**#2162 | 70 1/8"L x 31 1/2"W x 23"H** 401 lbs, 63 Gallons

Cheviot Products' cast iron bathtubs are handmade in Europe with the finest materials. Fired with a thick coating of AA grade titanium-based enamel for unparalleled hardness and nonporosity, the extremely durable surface is easy to clean and resistant to stains, bacteria and other microbes. Cast iron also keeps your bath warm for the longest possible time. **Rim Configuration** 

Flat Area for Faucet holes. Please specify c.c. measurement.

### Note

Rough-in dimensions may vary +/- 1/2" and are subject to change. No responsibility is assumed by Cheviot Products Inc. One Year Limited Warranty against manufacturer's defects.