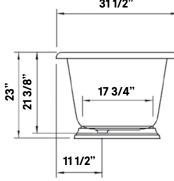

# Sandringham Cast Iron Bath

**#2162 | 70 1/8"L x 31 1/2"W x 23"H** 401 lbs, 63 Gallons

Cheviot Products' cast iron bathtubs are handmade in Europe with the finest materials. Fired with a thick coating of AA grade titanium-based enamel for unparalleled hardness and nonporosity, the extremely durable surface is easy to clean and resistant to stains, bacteria and other microbes. Cast iron also keeps your bath warm for the longest possible time. **Rim Configuration** 

### Note

Rough-in dimensions may vary +/- 1/2" and are subject to change. No responsibility is assumed by Cheviot Products Inc. One Year Limited Warranty against manufacturer's defects.