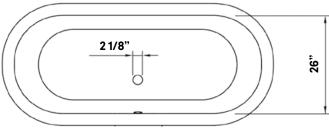

# Cast Iron Bath

**#2163 | 70 1/8"L x 31 1/2"W x 23"H** 401 lbs, 63 Gallons

Cheviot Products' cast iron bathtubs are handmade in Europe with the finest materials. Fired with a thick coating of AA grade titanium-based enamel for unparalleled hardness and nonporosity, the extremely durable surface is easy to clean and resistant to stains, bacteria and other microbes. Cast iron also keeps your bath warm for the longest possible time.

#### Note

Rough-in dimensions may vary +/- 1/2" and are subject to change.

No responsibility is assumed by Cheviot Products Inc. One Year Limited Warranty against manufacturer's defects.