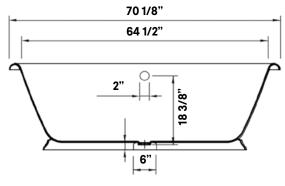

# Cast Iron Bath

**#2163 | 70 1/8"L x 31 1/2"W x 23"H** 401 lbs, 63 Gallons

Cheviot Products' cast iron bathtubs are handmade in Europe with the finest materials. Fired with a thick coating of AA grade titanium-based enamel for unparalleled hardness and nonporosity, the extremely durable surface is easy to clean and resistant to stains, bacteria and other microbes. Cast iron also keeps your bath warm for the longest possible time.

#### Note

Rough-in dimensions may vary +/- 1/2" and are subject to change.

No responsibility is assumed by Cheviot Products Inc. One Year Limited Warranty against manufacturer's defects.