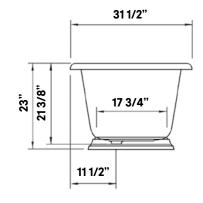

# Cast Iron Bath

**#2163 | 70 1/8"L x 31 1/2"W x 23"H** 401 lbs, 63 Gallons

Cheviot Products' cast iron bathtubs are handmade in Europe with the finest materials. Fired with a thick coating of AA grade titanium-based enamel for unparalleled hardness and nonporosity, the extremely durable surface is easy to clean and resistant to stains, bacteria and other microbes. Cast iron also keeps your bath warm for the longest possible time.

#### Note

Rough-in dimensions may vary +/- 1/2" and are subject to change.

No responsibility is assumed by Cheviot Products Inc. One Year Limited Warranty against manufacturer's defects.