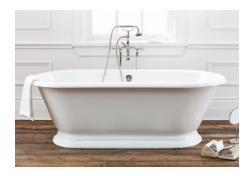

# Cast Iron Bath

**#2163 | 70 1/8"L x 31 1/2"W x 23"H** 401 lbs, 63 Gallons

Cheviot Products' cast iron bathtubs are handmade in Europe with the finest materials. Fired with a thick coating of AA grade titanium-based enamel for unparalleled hardness and nonporosity, the extremely durable surface is easy to clean and resistant to stains, bacteria and other microbes. Cast iron also keeps your bath warm for the longest possible time.