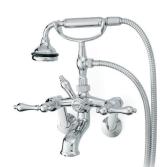

## **Related Products:**

5115LEV Tub Filler With Hand Shower

5100 Tub Filler With Hand Shower

3970 Heavy Duty Water Supply Lines

2222 Waste & Overflow

**Note:** Rough-in dimensions may vary +/- 1/2" and are subject to change. No responsibility is assumed by Cheviot Products Inc. One Year Limited Warranty against manufacturer's defects.