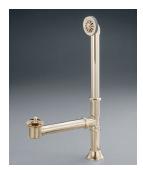

## **Related Products:**

5115LEV Tub Filler With Hand Shower

5100 Tub Filler With Hand Shower

3970 Heavy Duty Water Supply Lines

2222 Waste & Overflow

**Note:** Rough-in dimensions may vary +/- 1/2" and are subject to change. No responsibility is assumed by Cheviot Products Inc. One Year Limited Warranty against manufacturer's defects.