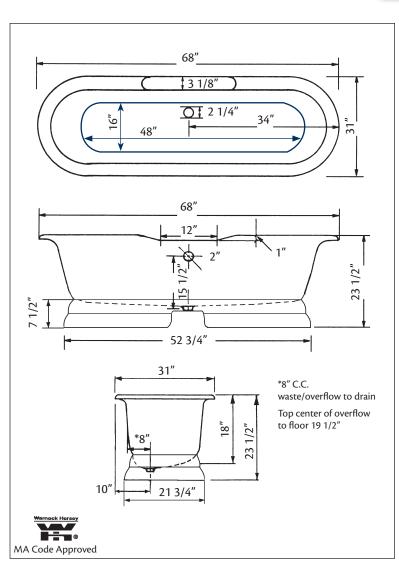

## 68" x 31" Wide x 24" Tall

370 lbs, 50 gallons, 190 litres

**Colours:** White or Biscuit Interior with Matching or Custom Colour Exterior

## **Related Products:**

5115LEV Tub Filler With Hand Shower

5100 Tub Filler With Hand Shower

3970 Heavy Duty Water Supply Lines

2222 Waste & Overflow

**Note:** Rough-in dimensions may vary +/- 1/2" and are subject to change. No responsibility is assumed by Cheviot Products Inc. One Year Limited Warranty against manufacturer's defects.