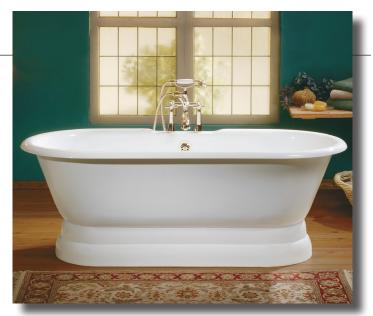

## 2121 REGAL Bath with Pedestal Base and continuous rolled rim

Cheviot Products' cast iron bathtubs are handmade in Europe with the finest materials. Fired with a thick coating of AA grade titaniumbased enamel for unparalleled hardness and nonporosity, the extremely durable surface is easy to clean and resistant to stains, bacteria, and other microbes. Cast iron also keeps your bath warm for the longest possible time.

Model 2120 Shown

## 68" x 31" Wide x 24" Tall

370 lbs, 50 gallons, 190 litres

**Colours:** White or Biscuit Interior with Matching or Custom Colour Exterior