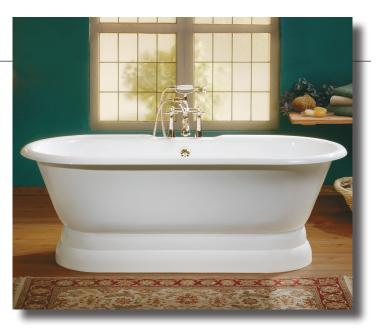

## 2120 REGAL Bath with Pedestal Base with flat area on rim

Cheviot Products' cast iron bathtubs are handmade in Europe with the finest materials. Fired with a thick coating of AA grade titanium-based enamel for unparalleled hardness and non-porosity, the extremely durable surface is easy to clean and resistant to stains, bacteria, and other microbes. Cast iron also keeps your bath warm for the longest possible time.

## 68" x 31" Wide x 24" Tall

370 lbs, 50 gallons, 190 litres

**Colours:** White or Biscuit Interior with Matching or Custom Colour Exterior