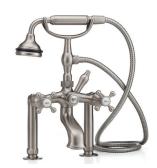

## **Related Products:**

5127 Tub Filler With Hand Shower

5106 Tub Filler With Hand Shower

3411 Water Supply Lines

2222 Waste & Overflow

**Note:** Rough-in dimensions may vary +/- 1/2" and are subject to change. No responsibility is assumed by Cheviot Products Inc. One Year Limited Warranty against manufacturer's defects.