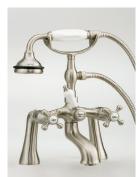

## **Related Products:**

5127 Tub Filler With Hand Shower

5106 Tub Filler With Hand Shower

3411 Water Supply Lines

2222 Waste & Overflow

**Note:** Rough-in dimensions may vary +/- 1/2" and are subject to change. No responsibility is assumed by Cheviot Products Inc. One Year Limited Warranty against manufacturer's defects.