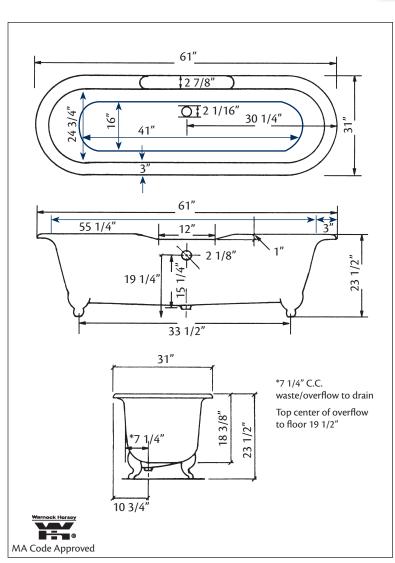

Model 2111 Shown

**61" x 31" Wide x 24" Tall,** 280 lbs, 45 gallons, 170 litres **Colours:** White or Biscuit Interior with Matching or Custom Colour Exterior

**Feet:** Brass Plated, Brushed Nickel, Chrome Plated, Polished Nickel, White Coated, Antique Bronze

## **Related Products:**

5115LEV Tub Filler With Hand Shower

5100 Tub Filler With Hand Shower

3970 Heavy Duty Water Supply Lines

2222 Waste & Overflow

**Note:** Rough-in dimensions may vary +/- 1/2" and are subject to change. No responsibility is assumed by Cheviot Products Inc. One Year Limited Warranty against manufacturer's defects.