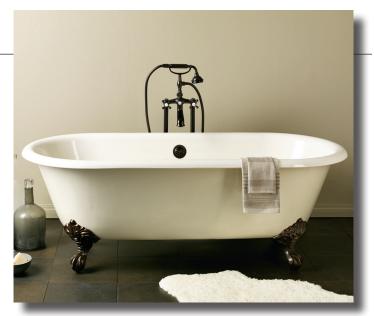

## 2127 REGAL Cast Iron Bath with continuous rolled rim

Cheviot Products' cast iron bathtubs are handmade in Europe with the finest materials. Fired with a thick coating of AA grade titanium-based enamel for unparalleled hardness and non-porosity, the extremely durable surface is easy to clean and resistant to stains, bacteria, and other microbes. Cast iron also keeps your bath warm for the longest possible time.

Model 2111 Shown

**61" x 31" Wide x 24" Tall,** 280 lbs, 45 gallons, 170 litres **Colours:** White or Biscuit Interior with Matching or Custom Colour Exterior

**Feet:** Brass Plated, Brushed Nickel, Chrome Plated, Polished Nickel, White Coated, Antique Bronze