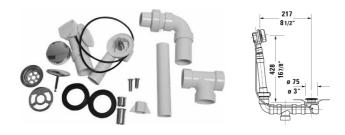

## Accessories Cable-driven waste and overflow # 790239

| Cable-driven waste and overflow              | Dimension | Weight | Order number |
|----------------------------------------------|-----------|--------|--------------|
| for central outlet, (included), for # 700319 |           |        |              |
|                                              |           |        |              |
| Colors                                       |           |        |              |
|                                              |           |        |              |
|                                              |           |        |              |
| Variant                                      |           |        |              |
|                                              |           |        |              |
|                                              |           |        |              |