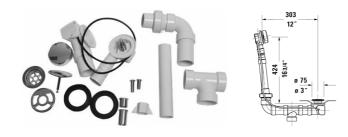

## Accessories Cable-driven waste and overflow # 790237

| Cable-driven waste and overflow              | Dimension | Weight | Order number |
|----------------------------------------------|-----------|--------|--------------|
| for central outlet, (included), for # 700010 |           |        |              |
|                                              |           |        |              |
| Colors                                       |           |        |              |
|                                              |           |        |              |
|                                              |           |        |              |
| Variant                                      |           |        |              |
|                                              |           |        |              |
|                                              |           |        |              |