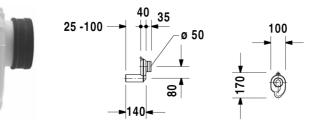

## Accessories Siphon # 005112

|< ø 2" Inch >|

| Siphon                                       | Dimension | Weight | Order number |
|----------------------------------------------|-----------|--------|--------------|
| 0.3 - 1.1 gal, horizontal outlet (concealed) |           |        |              |
|                                              |           |        |              |
| Colors                                       |           |        |              |
|                                              |           |        |              |
|                                              |           |        |              |
| Variant                                      |           |        |              |
| Infobox                                      |           |        |              |
| Siphon # 0051120000 is required              |           |        |              |