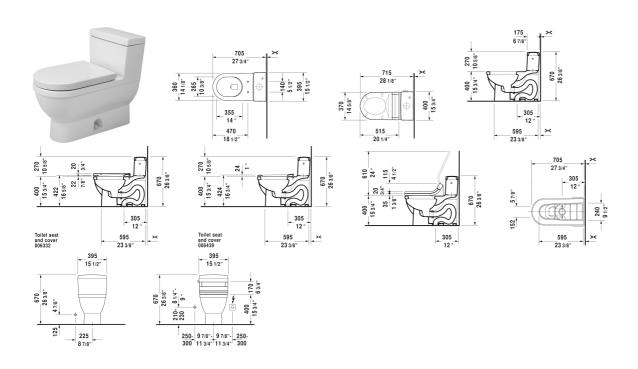

| One-Piece toilet                                                                                                                                                                                                                                                                                                                                                                                                                          | Dimension              | Weight   | Order number |
|-------------------------------------------------------------------------------------------------------------------------------------------------------------------------------------------------------------------------------------------------------------------------------------------------------------------------------------------------------------------------------------------------------------------------------------------|------------------------|----------|--------------|
| US-version toilet, suitable for SensoWash Starck, syphonic, 12" rough-in, with Single Flush mechanism, with side lever, 3" flapper valve, vertical outlet, cUPC listed, 1.28 gpf                                                                                                                                                                                                                                                          |                        |          |              |
| Colors                                                                                                                                                                                                                                                                                                                                                                                                                                    |                        |          |              |
| 00 White 20 HygieneGlaze (an antibacterial ceramic glaze that provides almost indefinite effectiveness)                                                                                                                                                                                                                                                                                                                                   |                        |          |              |
| Variant                                                                                                                                                                                                                                                                                                                                                                                                                                   |                        |          |              |
| •                                                                                                                                                                                                                                                                                                                                                                                                                                         | 14 5/8" x 28 1/8" Inch | 114.9 lb | 21200101     |
|                                                                                                                                                                                                                                                                                                                                                                                                                                           |                        |          |              |
| Mounting set for One-piece and Two-piece toilets, 1/2", US-<br>version                                                                                                                                                                                                                                                                                                                                                                    |                        | 1.1 lb   | 001417       |
| Suitable products                                                                                                                                                                                                                                                                                                                                                                                                                         |                        |          |              |
| Toilet seat and cover elongated, hinges stainless steel, removable, with slow close,                                                                                                                                                                                                                                                                                                                                                      |                        |          | 006339       |
| SensoWash Starck shower-toilet seat remote control included, power actuated lid and seat, rear-, front and oscillating wash, individual adjustment of water-, air- and seat surface temperature as well as nozzle position and jet strength, self-cleaning wand, 2 individually programmable user profiles, night light, Quick release: easy seat unit removal and attachment, on / off-button, cIAPMO®ELECTRICAL, 14 5/8" x 20 1/4" Inch | 14 5/8" x 20 1/4" Inch |          | 610000       |

## Starck 3 One-Piece toilet # 212001..01

|< 14 5/8" Inch >|

| Toilet seat ring elongated, open front, hinges plastic, without slow close,  | 006431 |
|------------------------------------------------------------------------------|--------|
| Toilet seat ring elongated, open front, hinges plastic, with slow close,     | 006439 |
| Toilet seat and cover elongated, hinges stainless steel, without slow close, | 006332 |
|                                                                              |        |