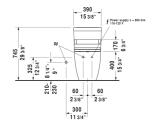

| Dimension              | Weight                                   | Order number                                                |
|------------------------|------------------------------------------|-------------------------------------------------------------|
|                        |                                          |                                                             |
|                        |                                          |                                                             |
|                        |                                          |                                                             |
|                        |                                          |                                                             |
| 15 3/8" x 28" Inch     | 126 lb                                   | 21215101                                                    |
| 15 3/8" x 28" Inch     | 126 lb                                   | 212151011                                                   |
|                        |                                          |                                                             |
|                        | 1.1 lb                                   | 001431                                                      |
|                        |                                          |                                                             |
| 14 5/8" x 20 1/4" Inch |                                          | 610300                                                      |
|                        | 15 3/8" x 28" Inch<br>15 3/8" x 28" Inch | 15 3/8" x 28" Inch 126 lb 15 3/8" x 28" Inch 126 lb  1.1 lb |