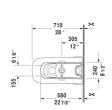

| Dimension              | Weight                                   | Order number                                                |
|------------------------|------------------------------------------|-------------------------------------------------------------|
|                        |                                          |                                                             |
|                        |                                          |                                                             |
|                        |                                          |                                                             |
|                        |                                          |                                                             |
| 15 3/8" x 28" Inch     | 126 lb                                   | 21215101                                                    |
| 15 3/8" x 28" Inch     | 126 lb                                   | 212151011                                                   |
|                        |                                          |                                                             |
|                        | 1.1 lb                                   | 001431                                                      |
|                        |                                          |                                                             |
| 14 5/8" x 20 1/4" Inch |                                          | 610300                                                      |
|                        | 15 3/8" x 28" Inch<br>15 3/8" x 28" Inch | 15 3/8" x 28" Inch 126 lb 15 3/8" x 28" Inch 126 lb  1.1 lb |

All drawings contain the necessary measurements which are subject to standard tolerances. They are stated in inch & mm and are non-binding. Exact measurements, in particular for customized installation scenarios, can only be taken from the finished ceramic piece.