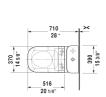

| Dimension              | Weight                                   | Order number                                                |
|------------------------|------------------------------------------|-------------------------------------------------------------|
|                        |                                          |                                                             |
|                        |                                          |                                                             |
|                        |                                          |                                                             |
|                        |                                          |                                                             |
| 15 3/8" x 28" Inch     | 126 lb                                   | 21215101                                                    |
| 15 3/8" x 28" Inch     | 126 lb                                   | 212151011                                                   |
|                        |                                          |                                                             |
|                        | 1.1 lb                                   | 001431                                                      |
|                        |                                          |                                                             |
| 14 5/8" x 20 1/4" Inch |                                          | 610300                                                      |
|                        | 15 3/8" x 28" Inch<br>15 3/8" x 28" Inch | 15 3/8" x 28" Inch 126 lb 15 3/8" x 28" Inch 126 lb  1.1 lb |

All drawings contain the necessary measurements which are subject to standard tolerances. They are stated in inch & mm and are non-binding. Exact measurements, in particular for customized installation scenarios, can only be taken from the finished ceramic piece.