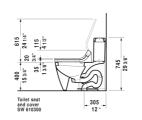

| Dimension              | Weight                                   | Order number                                                |
|------------------------|------------------------------------------|-------------------------------------------------------------|
|                        |                                          |                                                             |
|                        |                                          |                                                             |
|                        |                                          |                                                             |
|                        |                                          |                                                             |
| 15 3/8" x 28" Inch     | 126 lb                                   | 21215101                                                    |
| 15 3/8" x 28" Inch     | 126 lb                                   | 212151011                                                   |
|                        |                                          |                                                             |
|                        | 1.1 lb                                   | 001431                                                      |
|                        |                                          |                                                             |
| 14 5/8" x 20 1/4" Inch |                                          | 610300                                                      |
|                        | 15 3/8" x 28" Inch<br>15 3/8" x 28" Inch | 15 3/8" x 28" Inch 126 lb 15 3/8" x 28" Inch 126 lb  1.1 lb |

All drawings contain the necessary measurements which are subject to standard tolerances. They are stated in inch & mm and are non-binding. Exact measurements, in particular for customized installation scenarios, can only be taken from the finished ceramic piece.