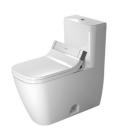

| Dimension              | Weight                                   | Order number                                                |
|------------------------|------------------------------------------|-------------------------------------------------------------|
|                        |                                          |                                                             |
|                        |                                          |                                                             |
|                        |                                          |                                                             |
|                        |                                          |                                                             |
| 15 3/8" x 28" Inch     | 126 lb                                   | 21215101                                                    |
| 15 3/8" x 28" Inch     | 126 lb                                   | 212151011                                                   |
|                        |                                          |                                                             |
|                        | 1.1 lb                                   | 001431                                                      |
|                        |                                          |                                                             |
| 14 5/8" x 20 1/4" Inch |                                          | 610300                                                      |
|                        | 15 3/8" x 28" Inch<br>15 3/8" x 28" Inch | 15 3/8" x 28" Inch 126 lb 15 3/8" x 28" Inch 126 lb  1.1 lb |