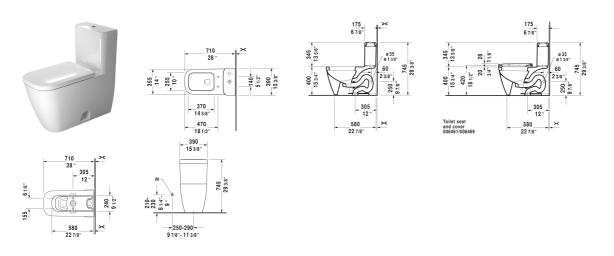

| One-Piece toilet                                                                                                                | Dimension          | Weight | Order number |
|---------------------------------------------------------------------------------------------------------------------------------|--------------------|--------|--------------|
| US-version toilet, syphonic, 12" rough-in, with dual flush piston valve, top flush, vertical outlet, cUPC listed, 1.32/0.92 gpf |                    |        |              |
| Colors                                                                                                                          |                    |        |              |
| 00 White 20 HygieneGlaze (an antibacterial ceramic glaze that provides almost indefinite effectiveness)                         |                    |        |              |
| Variant                                                                                                                         |                    |        |              |
| •                                                                                                                               | 15 3/8" x 28" Inch | 126 lb | 21210101     |
| •                                                                                                                               | 15 3/8" x 28" Inch | 126 lb | 212101011    |
|                                                                                                                                 |                    |        |              |
| Mounting set for One-piece and Two-piece toilets, 1/2", US-version                                                              |                    | 1.1 lb | 001431       |
| Suitable products                                                                                                               |                    |        |              |
| Toilet seat and cover removable, hinges stainless steel, elongated, without slow close,                                         |                    |        | 006461       |
| Toilet seat and cover hinges stainless steel, elongated, with slow close,                                                       |                    |        | 006469       |
|                                                                                                                                 |                    |        |              |

All drawings contain the necessary measurements which are subject to standard tolerances. They are stated in inch & mm and are non-binding. Exact measurements, in particular for customized installation scenarios, can only be taken from the finished ceramic piece.