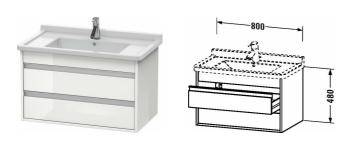

## **Ketho Vanity unit wall-mounted** # KT6644 / KT6644 / KT6644 / KT6644 / KT6644 / KT6644 / KT6644 ...

|< 800 mm >|

| Vanity unit wall-mounted                                                                                                                                                                                                                                               | Dimension              | Weight         | Order number |
|------------------------------------------------------------------------------------------------------------------------------------------------------------------------------------------------------------------------------------------------------------------------|------------------------|----------------|--------------|
| 2 drawers, upper drawer including cut-out for siphon and siphon cover, for Starck 3 # 030480                                                                                                                                                                           |                        |                |              |
|                                                                                                                                                                                                                                                                        |                        |                |              |
| Colors                                                                                                                                                                                                                                                                 |                        |                |              |
| M07 Concrete Grey Matt Decor M16 Black Oak M18 White Matt<br>Decor M21 Walnut Dark Decor M22 White High Gloss Decor M30<br>Natural Oak M35 Oak Terra M43 Basalt Matt Decor M49<br>Graphite Matt Decor M75 Linen Decor M79 Natural Walnut<br>Decor M91 Taupe Matt Decor |                        |                |              |
| Variant                                                                                                                                                                                                                                                                |                        |                |              |
|                                                                                                                                                                                                                                                                        | 800 x 455 mm           |                | KT6644       |
|                                                                                                                                                                                                                                                                        | 800 x 455 mm           |                | KT6644       |
|                                                                                                                                                                                                                                                                        | 800 x 455 mm           |                | KT6644       |
|                                                                                                                                                                                                                                                                        | 800 x 455 mm           |                | KT6644       |
|                                                                                                                                                                                                                                                                        | 800 x 455 mm           |                | KT6644       |
|                                                                                                                                                                                                                                                                        | 800 x 455 mm           |                | KT6644       |
|                                                                                                                                                                                                                                                                        | 800 x 455 mm           |                | KT6644       |
|                                                                                                                                                                                                                                                                        | 800 x 455 mm           |                | KT6644       |
|                                                                                                                                                                                                                                                                        | 800 x 455 mm           |                | KT6644       |
|                                                                                                                                                                                                                                                                        | 800 x 455 mm           |                | KT6644       |
|                                                                                                                                                                                                                                                                        | 800 x 455 mm           |                | KT6644       |
|                                                                                                                                                                                                                                                                        | 800 x 455 mm           |                | KT6644       |
| Infobox                                                                                                                                                                                                                                                                |                        |                |              |
| Space saving siphon # 005076 is recommended, Dividing system                                                                                                                                                                                                           | optional, lay-in compo | nent # UV 9845 |              |
| A                                                                                                                                                                                                                                                                      |                        |                |              |
| Accessory                                                                                                                                                                                                                                                              |                        |                |              |
| Space saving siphon                                                                                                                                                                                                                                                    | 1 1/4" mm              | 0.400 kilogram | 005076       |
| Dividing system Individual and retrofittable dividing system with cover, Black diamond, for vanity unit                                                                                                                                                                | 115 x 320 mm           |                | UV9845       |
|                                                                                                                                                                                                                                                                        |                        |                |              |

All drawings contain the necessary measurements which are subject to standard tolerances. They are stated in mm and are non-binding. Exact measurements, in particular for customised installation scenarios, can only be taken from the finished piece.