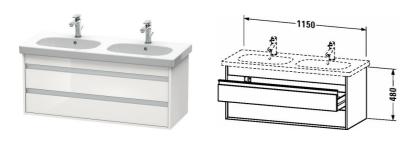

## **Ketho Vanity unit wall-mounted** # KT6649 / KT6649 ...

|< 1150 mm >|

| Vanity unit wall-mounted                                                                                                                                                                                                                                               | Dimension     | Weight         | Order number |
|------------------------------------------------------------------------------------------------------------------------------------------------------------------------------------------------------------------------------------------------------------------------|---------------|----------------|--------------|
| 2 drawers, upper drawer including cut-out for siphon and siphon cover, for D-Code # 034812                                                                                                                                                                             |               |                |              |
| Colors                                                                                                                                                                                                                                                                 |               |                |              |
| M07 Concrete Grey Matt Decor M16 Black Oak M18 White Matt<br>Decor M21 Walnut Dark Decor M22 White High Gloss Decor M30<br>Natural Oak M35 Oak Terra M43 Basalt Matt Decor M49<br>Graphite Matt Decor M75 Linen Decor M79 Natural Walnut<br>Decor M91 Taupe Matt Decor |               |                |              |
| Variant                                                                                                                                                                                                                                                                |               |                |              |
|                                                                                                                                                                                                                                                                        | 1150 x 455 mm |                | KT6649       |
|                                                                                                                                                                                                                                                                        | 1150 x 455 mm |                | KT6649       |
|                                                                                                                                                                                                                                                                        | 1150 x 455 mm |                | KT6649       |
|                                                                                                                                                                                                                                                                        | 1150 x 455 mm |                | KT6649       |
|                                                                                                                                                                                                                                                                        | 1150 x 455 mm |                | KT6649       |
|                                                                                                                                                                                                                                                                        | 1150 x 455 mm |                | KT6649       |
|                                                                                                                                                                                                                                                                        | 1150 x 455 mm |                | KT6649       |
|                                                                                                                                                                                                                                                                        | 1150 x 455 mm |                | KT6649       |
|                                                                                                                                                                                                                                                                        | 1150 x 455 mm |                | KT6649       |
|                                                                                                                                                                                                                                                                        | 1150 x 455 mm |                | KT6649       |
|                                                                                                                                                                                                                                                                        | 1150 x 455 mm |                | KT6649       |
|                                                                                                                                                                                                                                                                        | 1150 x 455 mm |                | KT6649       |
| Infobox                                                                                                                                                                                                                                                                |               |                |              |
| Siphon # 005026 is recommended, Dividing system optional, lay-in component # UV 9845                                                                                                                                                                                   |               |                |              |
| Accessory                                                                                                                                                                                                                                                              |               |                |              |
| Siphon for washbasin with outlet pipe 300 mm                                                                                                                                                                                                                           | 1 1/4" mm     | 0.600 kilogram | 005026       |
| Dividing system Individual and retrofittable dividing system with cover, Black diamond, for vanity unit                                                                                                                                                                | 115 x 320 mm  |                | UV9845       |
|                                                                                                                                                                                                                                                                        |               |                |              |