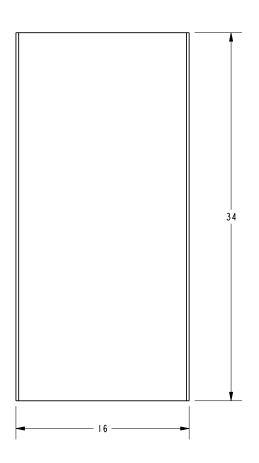

# Product Specification: Add glass type designator and "Color / Finish" suffix to Model number, below.

The Mirror shall incorporate a frameless, beveled glass design. Mirror shall incorporate an approximate width of 16" and an approximate height of 34". Mirror shall complement Ginger Kubic product series. Mirror shall be Ginger Model 4641N/\_\_\_\_\_.

# **Product Dimensions** (units are in inches)