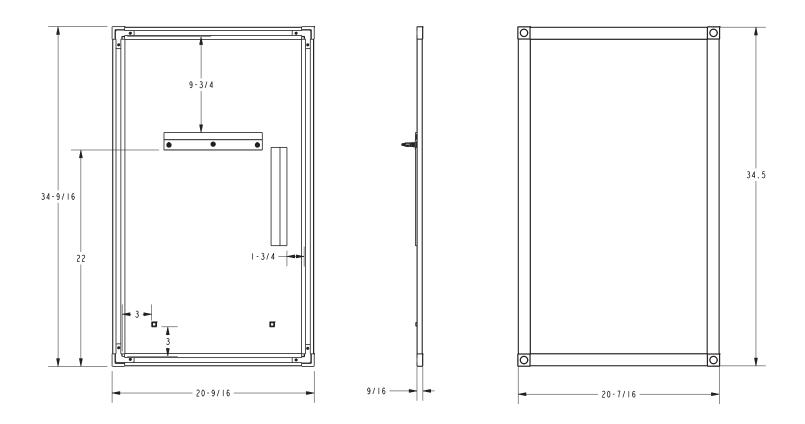

## Product Dimensions (units are in inches)

Frame Framed Mirror **3041** 

page 2 of 2 spec\_3041\_rev\_b 12/19