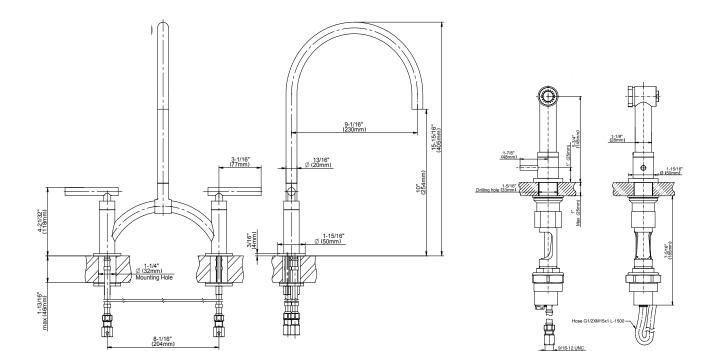

# G-4895-LM49

Sospiro Collection Contemporary Bridge Kitchen Faucet with Independent Side Spray

# Product Features

- Installs on 8" centers
- Swivel spout
- Aerated flow rate ≤1.8 max gpm, side spray flow rate ≤1.8 max gpm
- Includes matching independent side spray w/ progressive valve and dual-function spray/stream pull-out sprayhead