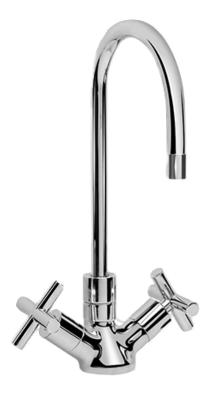

# Information

- Single-hole installation
- Swivel spout
- Optional G-9306 CALGreen water-saving aerator reduces waterflow from 2.2 to 1.8 gpm

#### **Product Features**

- Single-hole installation
- Swivel spout