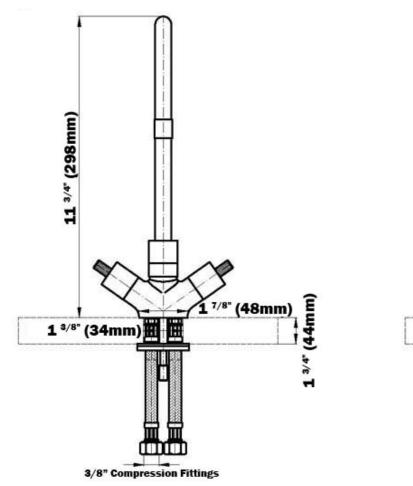

# Information

- Single-hole installation
- Swivel spout
- Optional G-9306 CALGreen water-saving aerator reduces waterflow from 2.2 to 1.8 gpm

#### **Product Features**

- Single-hole installation
- Swivel spout