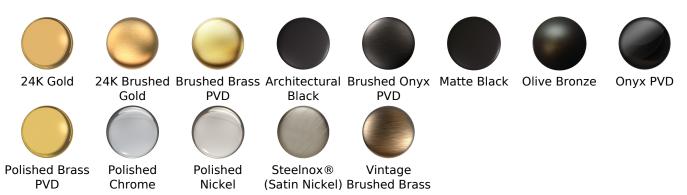

#### Finishes

### Available Finishes

- Polished Chrome G-5210-C5-PC
- Silver Nickel G-5210-C5-SN
- Olive Bronze G-5210-C5-OB
- Polished Nickel G-5210-C5-PN