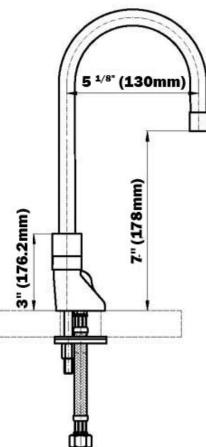

# Information

- Single-hole installation
- Swivel spout
- Optional G-9306 CALGreen water-saving aerator reduces waterflow from 2.2 to 1.8 gpm

#### **Product Features**

- Single-hole installation
- Swivel spout