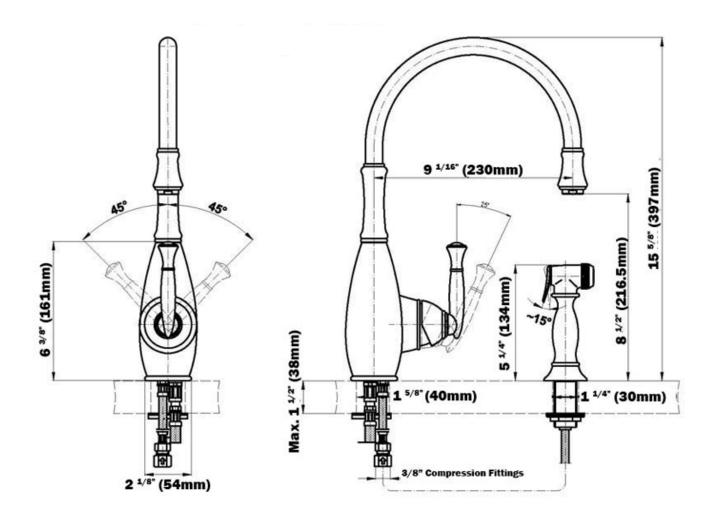

# Information

- Two-hole installation
- Swivel spout
- Includes matching side spray
- Aerated flow rate  $\leq$  1.8 max gpm
- ADA
- CALGreen

### Optional Accessories

**Product Features** 

Swivel spout

Two-hole installation

Includes matching sidespray

• G-9300 water-saving aerator reduces waterflow from 2.2 to 1.5 gpm