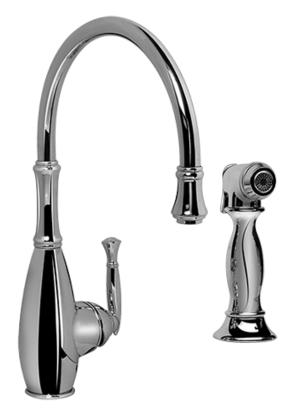

KITCHEN Duxbury Kitchen Faucet w/ Side Spray **G-4805** 

# Information

- Two-hole installation
- Swivel spout
- Includes matching side spray
- Aerated flow rate  $\leq$  1.8 max gpm
- ADA
- CALGreen

### Optional Accessories

**Product Features** 

Swivel spout

Two-hole installation

Includes matching sidespray

• G-9300 water-saving aerator reduces waterflow from 2.2 to 1.5 gpm