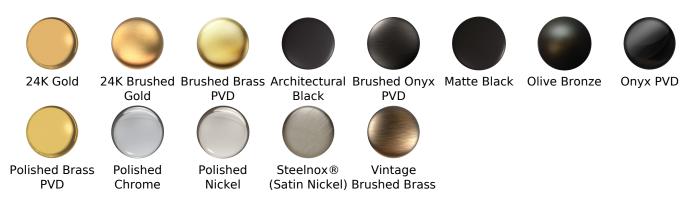

#### Finishes

### Available Finishes

- Polished Chrome G-4805-PC
- Silver Nickel G-4805-SN
- Olive Bronze G-4805-OB
- Polished Nickel G-4805-PN