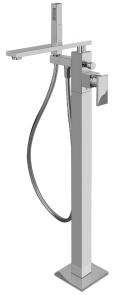

## Product Features

- Floor-mount installation
- Aerated Flow Rate ~9 gpm @45 psi
- 9-3/4" spout reach
- 29" to 32-3/16" ~ height
- Includes handshower with 59" spiral flexible hose

### Available Finishes

- Polished Chrome
  G-3754-LM31N-PC
- Steelnox<sup>®</sup>
  G-3754-LM31N-SN
- Architectural Black w/Chrome Accents\* G-3754-LM31N-PC/BK

\*Special order finish-call for availability