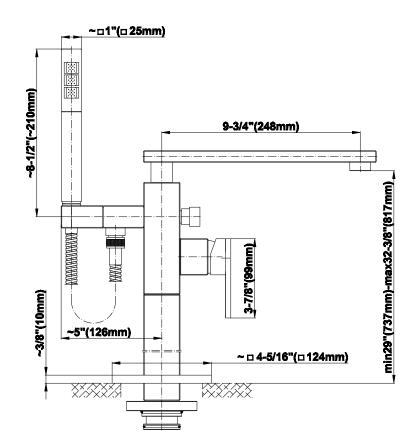

## Product Features

- Floor-mount installation
- Aerated Flow Rate ~9 gpm @45 psi
- 9-3/4" spout reach
- 29" to 32-3/16" ~ height
- Includes handshower with 59" spiral flexible hose