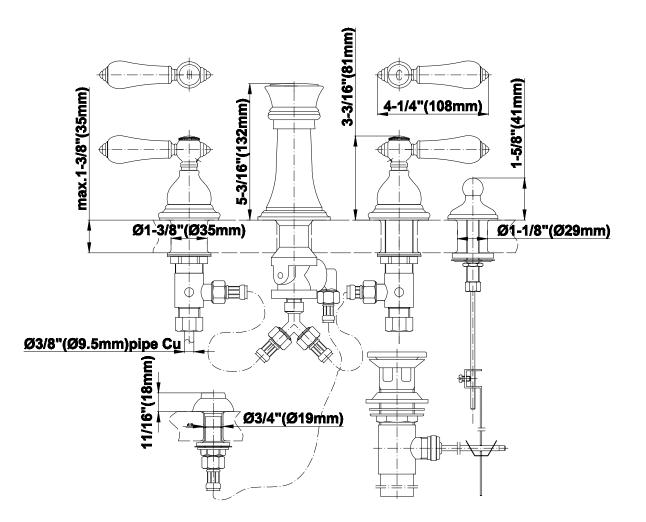

## G-2560-LC1

Canterbury & Nantucket Collections Bidet Set

## Product Features

- 4-hole installation
- Vertical spray with vacuum breaker
- Includes pop-up drain assembly with overflow

### Available Finishes

- Polished Chrome G-2560-LC1-PC
- Steelnox® G-2560-LC1-SN
- Olive Bronze G-2560-LC1-OB
- Polished Nickel G-2560-LC1-PN
  \*Special order finish, call for availability

#### Warranty

Limited lifetime warranty

For complete warranty information go to www.graff-faucets.com/en-nam/warranty

The measurements shown are for reference only. Products and specifications shown are subject to change without notice. Revised 07/2012. www.graff-faucets.com | phone: 800-954-4723