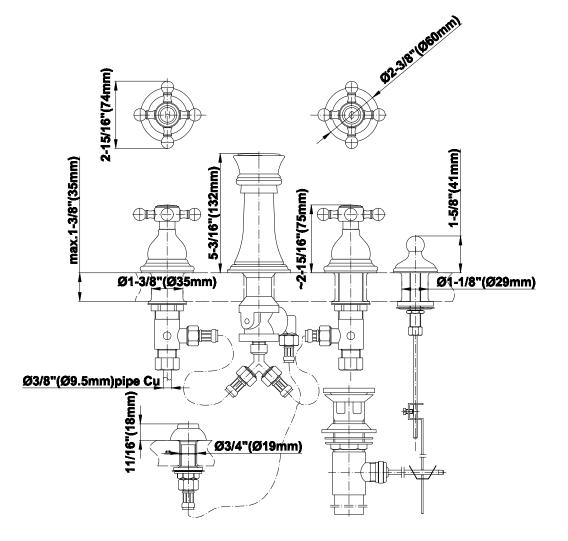

# G-2560-C2

Canterbury & Nantucket Collections Bidet Set

## **Product Features**

- 4-hole installation
- Vertical spray with vacuum breaker
- Includes pop-up drain assembly with overflow

### Available Finishes

- Polished Chrome G-2560-C2-PC
- Steelnox® G-2560-C2-SN
- Olive Bronze G-2560-C2-OB
- Polished Nickel G-2560-C2-PN
  \*Special order finish, call for availability

### Warranty

• Limited lifetime warranty

For complete warranty information go to www.graff-faucets.com/en-nam/warranty