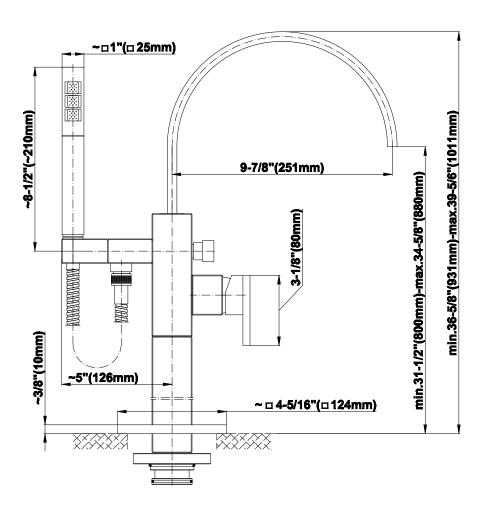

## Optional Accessories

**Product Features** 

9-7/8" spout reach

spiral flexible hose

•

Floor-mounted installation

36-5/8" to 39-3/4" total height

Includes handshower with 59"