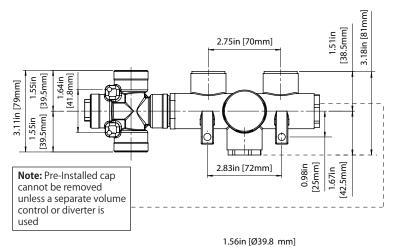

### TWO OUPTUT - CAL-GREEN - NO SHARED PORT OPERATION

Diverter Cartridge # - 15109 (Included)

Total 3 Positions as defined below, with **only** 1 port active at one time.

- Position 0 Off No Water Flow
- Position 1 Output B Activated
- Position 2 Output C Activated

### TWO OUPTUT - SHARED PORT OPERATION

Diverter Cartridge # - 15103 (Not Included)

Total 4 Positions as defined below, with 2 ports active at one time.

- Position 0 Off No Water Flow
- Position 1 Output B Activated
- Position 2 Output B+C Activated
- Position 3 Output C Activated