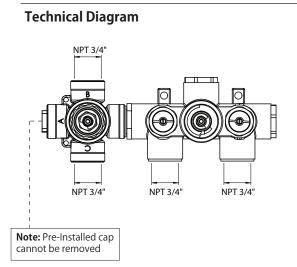

### TWO OUPTUT - CAL-GREEN - NO SHARED PORT OPERATION

Diverter Cartridge # - 15109 (Included)

Total 3 Positions as defined below, with **only** 1 port active at one time.

- Position 0 Off No Water Flow
- Position 1 Output B Activated
- Position 2 Output C Activated

### TWO OUPTUT - SHARED PORT OPERATION

Diverter Cartridge # - 15103 (Not Included)

Total 4 Positions as defined below, with 2 ports active at one time.

- Position 0 Off No Water Flow
- Position 1 Output B Activated
- Position 2 Output B+C Activated
- Position 3 Output C Activated