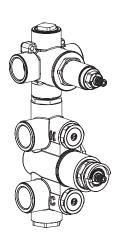

# TVH.2717F | 3/4" Thermostatic Valve With 2-Way Diverter & Integrated Volume Control Page 1 of 2

### **SPECIFICATIONS:**

- Turn bottom knob to control temperature.
- Turn top knob to control water flow.
- Thermostatic Valve Flow Rate 8.0 GPM @ 60 PSI
- Extension Available TVH.4101E\*\*