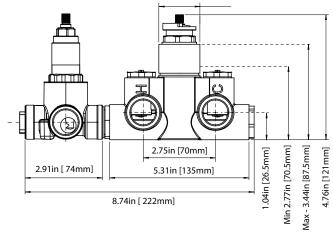

# TVH.2717F | 3/4" Thermostatic Valve With 2-Way Diverter & Integrated Volume Control Page 1 of 2

### **SPECIFICATIONS:**

- Turn bottom knob to control temperature.
- Turn top knob to control water flow.
- Thermostatic Valve Flow Rate 8.0 GPM @ 60 PSI
- Extension Available TVH.4101E\*\*