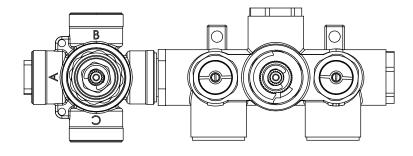

# TVH.2717F | 3/4" Thermostatic Valve With 2-Way Diverter & Integrated Volume Control Page 20f 2

### TWO OUPTUT - CAL-GREEN - NO SHARED PORT OPERATION

Diverter Cartridge # - 15109 (Included)

Total 3 Positions as defined below, with **only** 1 port active at one time.

- Position 0 Off No Water Flow
- Position 1 Output B Activated
- Position 2 Output C Activated

### TWO OUPTUT - SHARED PORT OPERATION

Diverter Cartridge # - 15103 (Not Included)

Total 4 Positions as defined below, with 2 ports active at one time.

- Position 0 Off No Water Flow
- Position 1 Output B Activated
- Position 2 Output B+C Activated
- Position 3 Output C Activated