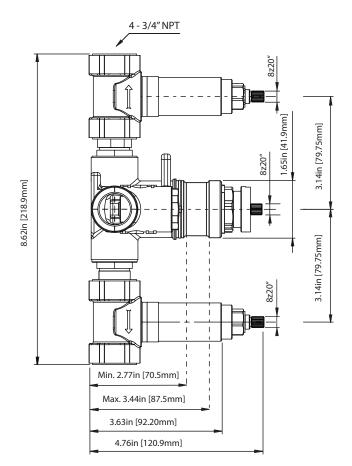

#### **Technical Diagram**

## TVH.4401 | 3/4" Thermostatic Valve With 2 Independent Volume Controls Page 1 of 2

- Turn top knob to control water flow from top output.
- Turn bottom to control water flow from bottom output.
- Thermostatic Valve Flow Rate 13.0 GPM @ 60 PSI
- Both outputs can be activated at once.
- Extension Available TVH.4401E\*\*