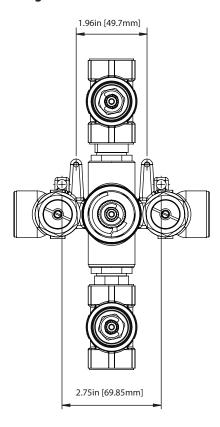

#### **Technical Diagram**

## TVH.4401 | 3/4" Thermostatic Valve With 2 Independent Volume Controls Page 1 of 2

- Turn top knob to control water flow from top output.
- Turn bottom to control water flow from bottom output.
- Thermostatic Valve Flow Rate 13.0 GPM @ 60 PSI
- Both outputs can be activated at once.
- Extension Available TVH.4401E\*\*