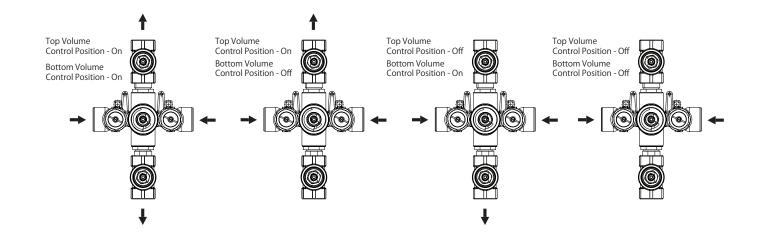

### **Water Flow Diagram**

## TVH.4401 | 3/4" Thermostatic Valve With 2 Independent Volume Controls Page 1 of 2

- Turn top knob to control water flow from top output.
- Turn bottom to control water flow from bottom output.
- Thermostatic Valve Flow Rate 13.0 GPM @ 60 PSI
- Both outputs can be activated at once.
- Extension Available TVH.4401E\*\*