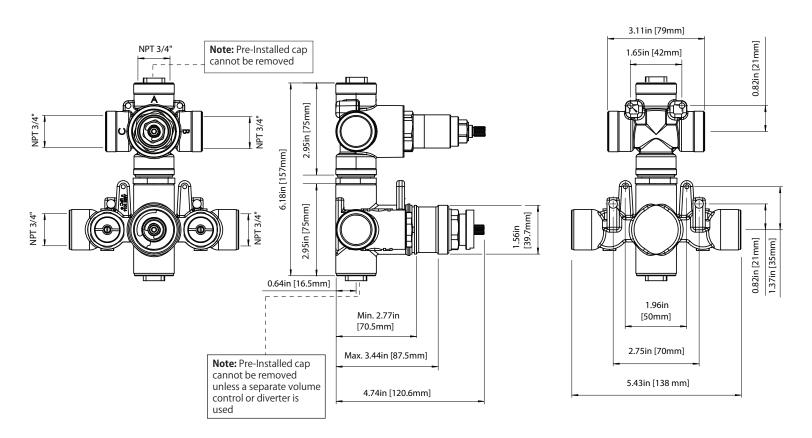

## TVH.4420F | 3/4" Thermostatic Valve With 2-Way Diverter & Integrated Volume Control Page 1 of 2

- Turn bottom knob to control temperature.
- Turn top knob to control water flow.
- Thermostatic Valve Flow Rate 8.0 GPM @ 60 PSI
- Extension Available TVH.4101E\*\*

## **TWO OUPTUT - CAL-GREEN - NO SHARED PORT OPERATION**

Diverter Cartridge # - 15109 (Included)

Total 3 Positions as defined below, with **only** 1 port active at one time.

- Position 0 Off No Water Flow
- Position 1 Output B Activated
- Position 2 Output C Activated

#### **TWO OUPTUT - SHARED PORT OPERATION**

Diverter Cartridge # - 15103 (Not Included)

Total 4 Positions as defined below, with 2 ports active at one time.

- Position 0 Off No Water Flow
- Position 1 Output B Activated
- Position 2 Output B+C Activated
- Position 3 Output C Activated

### Water Diversion Diagram

Diverter Position = 2

Diverter Position = off