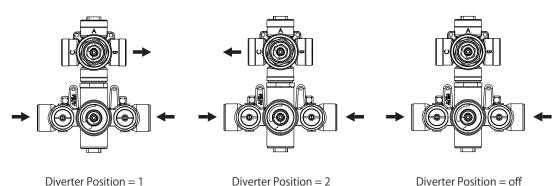

## **TWO OUPTUT - CAL-GREEN - NO SHARED PORT OPERATION**

Diverter Cartridge # - 15109 (Included)

Total 3 Positions as defined below, with **only** 1 port active at one time.

- Position 0 Off No Water Flow
- Position 1 Output B Activated
- Position 2 Output C Activated

#### **TWO OUPTUT - SHARED PORT OPERATION**

Diverter Cartridge # - 15103 (Not Included)

Total 4 Positions as defined below, with 2 ports active at one time.

- Position 0 Off No Water Flow
- Position 1 Output B Activated
- Position 2 Output B+C Activated
- Position 3 Output C Activated

### Water Diversion Diagram

Diverter Position = 2

Diverter Position = off