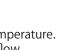

## TVH.4420F | 3/4" Thermostatic Valve With 2-Way Diverter & Integrated Volume Control Page 1 of 2

- Turn bottom knob to control temperature.
- Turn top knob to control water flow.
- Thermostatic Valve Flow Rate 8.0 GPM @ 60 PSI
- Extension Available TVH.4101E\*\*

#### STANDARDS:

• ASME A112.18.1 / CSA B125.1

UPC

**CALGreen** Compliant

ZeroDrip Technology

**Technical Diagram** 

UPC