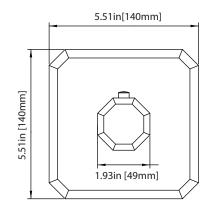

### 230.4201 | 3/4" Thermostatic Valve With Trim

#### **SPECIFICATIONS:**

- Turn Handle to control temperature.
- Includes Thermostatic valve (TVH.4201) w/ service stops
- Thermostatic Valve Flow Rate 13.0 GPM @ 60 PSI
- Extension Available TVH.E185E\*\*

#### **STANDARDS:**

• ASME A112.18.1 / CSA B125.1



Trim [230.4201T\*\*]

Valve [TVH.4201]

Belgian Mirror Finish



ZeroDrip Technology







### **Technical Diagram**











## **Universal Fixtures** ™

### TVH.4201 | 3/4" Thermostatic Valve Page 1 of 2





- Turn knob to control temperature.
- Thermostatic Valve Flow Rate 13.0 GPM @ 60 PSI

#### STANDARDS:

• ASME A112.18.1 / CSA B125.1



**Legislation Compliance** 



ZeroDrip Technology



### **Technical Diagram**











# **Universal Fixtures** ™

### TVH.4201 | 3/4" Thermostatic Valve Page 2 of 2

UPC ®

**Water Flow Diagram**