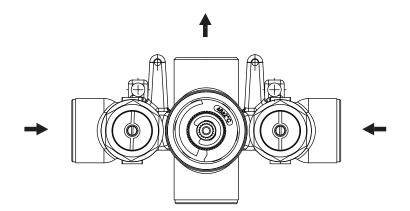

### **Technical Diagram**

### TVH.4201 | 3/4" Thermostatic Valve Page 2 of 2

UPC ®

**Water Flow Diagram** 