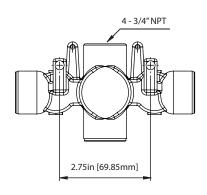

### **Technical Diagram**

### TVH.4201 | 3/4" Thermostatic Valve Page 2 of 2

UPC ®

**Water Flow Diagram** 