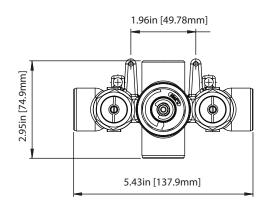

### 230.4201 | 3/4" Thermostatic Valve With Trim

#### **SPECIFICATIONS:**

- Turn Handle to control temperature.
- Includes Thermostatic valve (TVH.4201) w/ service stops
- Thermostatic Valve Flow Rate 13.0 GPM @ 60 PSI
- Extension Available TVH.E185E\*\*

#### **STANDARDS:**

• ASME A112.18.1 / CSA B125.1



Trim [230.4201T\*\*]

Valve [TVH.4201]

Belgian Mirror Finish



ZeroDrip Technology







### **Technical Diagram**











## **Universal Fixtures** ™

### TVH.4201 | 3/4" Thermostatic Valve Page 1 of 2





- Turn knob to control temperature.
- Thermostatic Valve Flow Rate 13.0 GPM @ 60 PSI

#### STANDARDS:

• ASME A112.18.1 / CSA B125.1



**Legislation Compliance** 



ZeroDrip Technology



### **Technical Diagram**











# **Universal Fixtures** ™

### TVH.4201 | 3/4" Thermostatic Valve Page 2 of 2

UPC ®

**Water Flow Diagram**