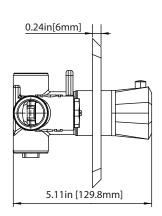

### 230.4201 | 3/4" Thermostatic Valve With Trim

#### **SPECIFICATIONS:**

- Turn Handle to control temperature.
- Includes Thermostatic valve (TVH.4201) w/ service stops
- Thermostatic Valve Flow Rate 13.0 GPM @ 60 PSI
- Extension Available TVH.E185E\*\*

#### **STANDARDS:**

• ASME A112.18.1 / CSA B125.1



Trim [230.4201T\*\*]

Valve [TVH.4201]

Belgian Mirror Finish



ZeroDrip Technology







### **Technical Diagram**











## **Universal Fixtures** ™

### TVH.4201 | 3/4" Thermostatic Valve Page 1 of 2





- Turn knob to control temperature.
- Thermostatic Valve Flow Rate 13.0 GPM @ 60 PSI

#### STANDARDS:

• ASME A112.18.1 / CSA B125.1



**Legislation Compliance** 



ZeroDrip Technology



### **Technical Diagram**











# **Universal Fixtures** ™

### TVH.4201 | 3/4" Thermostatic Valve Page 2 of 2

UPC ®

**Water Flow Diagram**