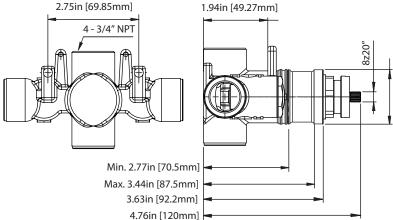

### **Technical Diagram**

#### **SPECIFICATIONS:**

- Turn Handle to control temperature.
- Includes Thermostatic valve (TVH.4201) w/ service stops
- Thermostatic Valve Flow Rate 13.0 GPM @ 60 PSI
- Extension Available TVH.E185E\*\*

### TVH.4201 | 3/4" Thermostatic Valve Page 1 of 2

- Turn knob to control temperature.
- Thermostatic Valve Flow Rate 13.0 GPM @ 60 PSI