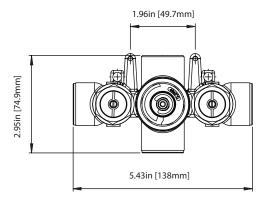

### **Technical Diagram**

### TVH.4201 | 3/4" Thermostatic Valve Page 2 of 2

UPC ®

**Water Flow Diagram** 