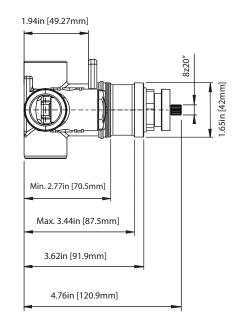

### **Technical Diagram**

### TVH.4201 | 3/4" Thermostatic Valve Page 1 of 2

- Turn knob to control temperature.
- Thermostatic Valve Flow Rate 13.0 GPM @ 60 PSI