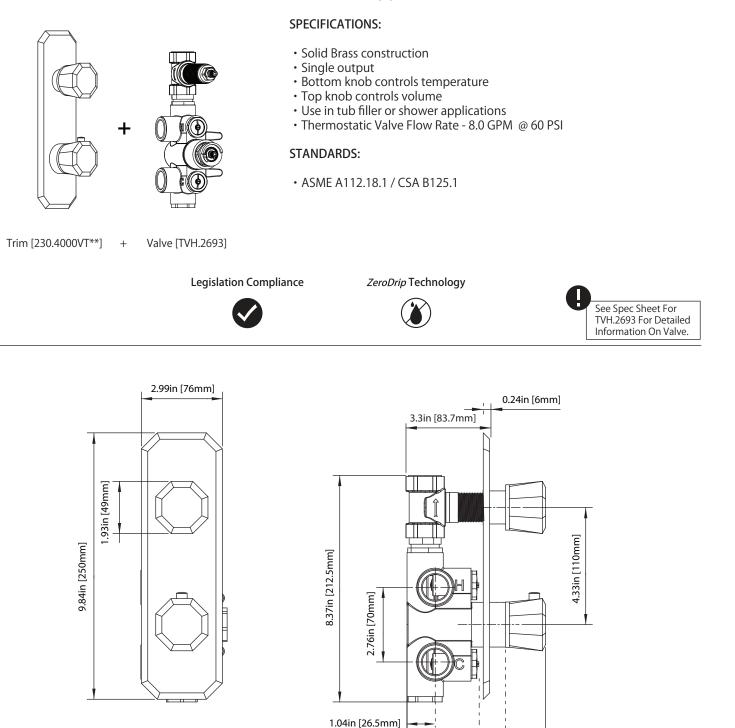

## SPECIFICATIONS:

- Solid Brass construction
- Single output
- Left handle controls volume
- Right handle controls temperature
- Use in tub filler or shower applications
- Thermostatic Valve Flow Rate 8.0 GPM @ 60 PSI

### STANDARDS:

• ASME A112.18.1 / CSA B125.1

Legislation Compliance