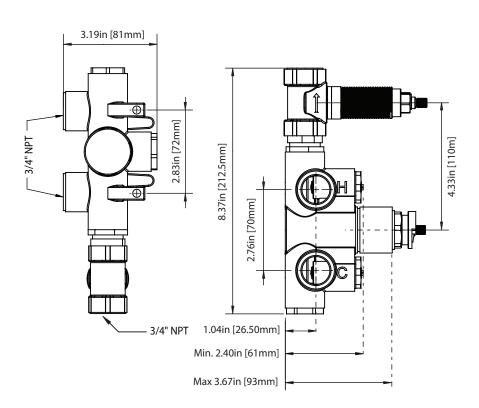

# TVH.2693 | 3/4" Horizontal Thermostatic Valve With Volume Control - For Tub or Shower Applictations

## **Technical Diagram**