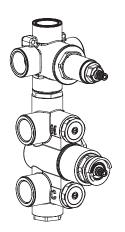

# 230.2780 | 3/4" Thermostatic Valve With 3-Way Diverter & Integrated Volume Control

# TVH.2705F | 3/4" Thermostatic Valve With 3-Way Diverter & Integrated Volume Control Page 1 of 2

# TVH.2705F | 3/4" Thermostatic Valve With 3-Way Diverter & Integrated Volume Control