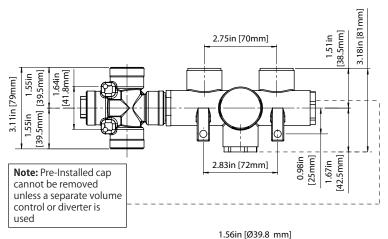

### **Technical Diagram**

#### **SPECIFICATIONS:**

- Turn bottom knob to control temperature.
- Turn top knob to control water flow.
- Thermostatic Valve Flow Rate 8.0 GPM @ 60 PSI
- Extension Available TVH.4101E\*\*