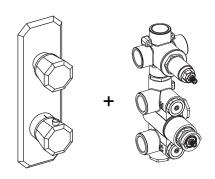

# 230.2780 | 3/4" Thermostatic Valve With 3-Way Diverter & Integrated Volume Control

#### **SPECIFICATIONS:**

- Turn bottom knob to control temperature.
- Turn top knob to control water flow.
- Thermostatic Valve Flow Rate 8.0 GPM @ 60 PSI
- Extension Available TVH.4101E\*\*
- 3 Output

#### **STANDARDS:**

• ASME A112.18.1 / CSA B125.1

Trim [230.4000VT\*\*]

Valve [TVH.2705F]

**Legislation Compliance** 