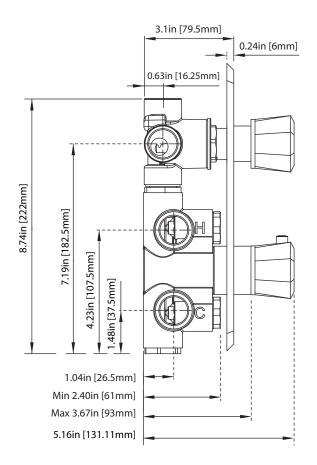

# 230.2780 | 3/4" Thermostatic Valve With 3-Way Diverter & Integrated Volume Control



#### **SPECIFICATIONS:**

- Turn bottom knob to control temperature.
- Turn top knob to control water flow.
- Thermostatic Valve Flow Rate 8.0 GPM @ 60 PSI
- Extension Available TVH.4101E\*\*
- 3 Output

#### **STANDARDS:**

• ASME A112.18.1 / CSA B125.1

Trim [230.4000VT\*\*]

Valve [TVH.2705F]

**Legislation Compliance** 







## **Technical Diagram**







# **Universal Fixtures** ™

# TVH.2705F | 3/4" Thermostatic Valve With 3-Way Diverter & Integrated Volume Control Page 1 of 2





#### **SPECIFICATIONS:**

- Turn bottom knob to control temperature.
- Turn top knob to control water flow.
- Thermostatic Valve Flow Rate 8.0 GPM @ 60 PSI
- Extension Available TVH.4101E\*\*

#### STANDARDS:

ASME A112.18.1 / CSA B125.1



**CALGreen Compliant** 



**Legislation Compliance** 



ZeroDrip Technology



### **Technical Diagram**









# TVH.2705F | 3/4" Thermostatic Valve With 3-Way Diverter & Integrated Volume Control



### THREE OUPTUT - CAL-GREEN - NO SHARED PORT OPERATION

Diverter Cartridge # - 15100 (Included)

Total 6 Positions as defined below, with **only** 1 port active at one time.

- Position 0 Off No Water Flow
- Position 1