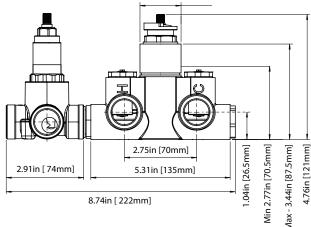

### **Technical Diagram**

#### **SPECIFICATIONS:**

- Turn bottom knob to control temperature.
- Turn top knob to control water flow.
- Thermostatic Valve Flow Rate 8.0 GPM @ 60 PSI
- Extension Available TVH.4101E\*\*