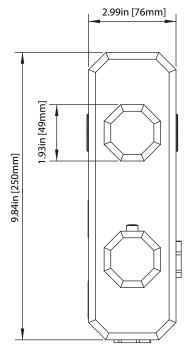

# 230.2780 | 3/4" Thermostatic Valve With 3-Way Diverter & Integrated Volume Control



#### **SPECIFICATIONS:**

- Turn bottom knob to control temperature.
- Turn top knob to control water flow.
- Thermostatic Valve Flow Rate 8.0 GPM @ 60 PSI
- Extension Available TVH.4101E\*\*
- 3 Output

#### **STANDARDS:**

• ASME A112.18.1 / CSA B125.1

Trim [230.4000VT\*\*]

Valve [TVH.2705F]

**Legislation Compliance** 







## **Technical Diagram**







# **Universal Fixtures** ™

# TVH.2705F | 3/4" Thermostatic Valve With 3-Way Diverter & Integrated Volume Control Page 1 of 2





#### **SPECIFICATIONS:**

- Turn bottom knob to control temperature.
- Turn top knob to control water flow.
- Thermostatic Valve Flow Rate 8.0 GPM @ 60 PSI
- Extension Available TVH.4101E\*\*

#### STANDARDS:

ASME A112.18.1 / CSA B125.1



**CALGreen Compliant** 



**Legislation Compliance** 



ZeroDrip Technology



### **Technical Diagram**









# TVH.2705F | 3/4" Thermostatic Valve With 3-Way Diverter & Integrated Volume Control



### THREE OUPTUT - CAL-GREEN - NO SHARED PORT OPERATION

Diverter Cartridge # - 15100 (Included)

Total 6 Positions as defined below, with **only** 1 port active at one time.

- Position 0 Off No Water Flow
- Position