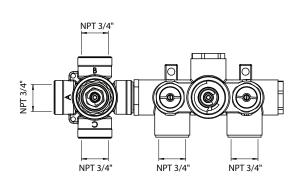

## **Technical Diagram**

#### **SPECIFICATIONS:**

- Turn bottom knob to control temperature.
- Turn top knob to control water flow.
- Thermostatic Valve Flow Rate 8.0 GPM @ 60 PSI
- Extension Available TVH.4101E\*\*
- 3 Output