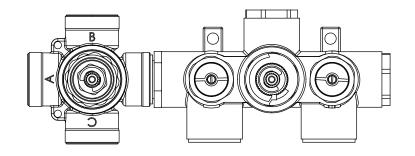

### THREE OUPTUT - CAL-GREEN - NO SHARED PORT OPERATION

Diverter Cartridge # - 15100 (Included)

Total 6 Positions as defined below, with **only** 1 port active at one time.

- Position 0 Off No Water Flow
- Position 1 Output B Activated
- Position 2 Off No Water Flow
- Position 3 Output A Activated
- Position 4 Off No Water Flow
- Position 5 Output C Activated

### **THREE OUPTUT - SHARED PORT OPERATION**

Diverter Cartridge # - 15200 (Not Included)

Total 6 Positions as defined below, with 2 ports active at one time.

- Position 0 Off No Water Flow
- Position 1 Output B Activated
- Position 2 Output B+A Activated
- Position 3 Output A Activated
- Position 4 Output C+A Activated
- Position 5 Output C Activated