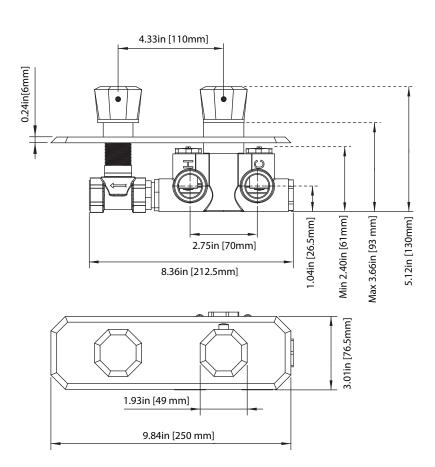

## 230.2693 | 3/4" Horizontal Thermostatic Valve & Trim With Integrated Volume Control & Trim- For Tub or Shower Applications

## SPECIFICATIONS: • Solid Brass construction • Single output • Right knob controls temperature • Left knob controls volume • Use in tub filler or shower applications • Thermostatic Valve Flow Rate - 8.0 GPM @ 60 PSI • STANDARDS: • ASME A112.18.1 / CSA B125.1