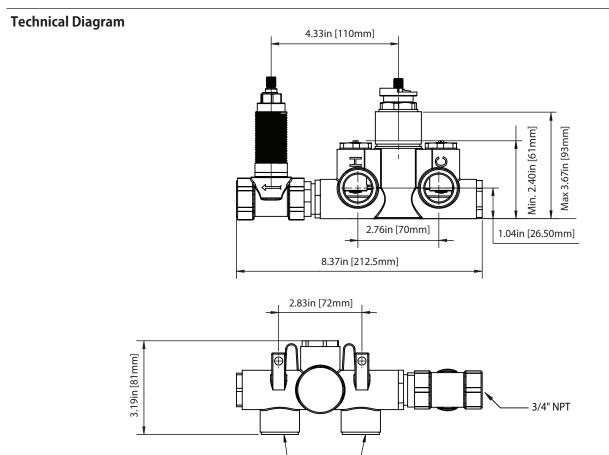

## TVH.2693 | 3/4" Horizontal Thermostatic Valve With Volume Control - For Tub or Shower Applications

- Solid Brass construction
- Single output
- Left handle controls volume
- Right handle controls temperature
- Use in tub filler or shower applications
- Thermostatic Valve Flow Rate 8.0 GPM @ 60 PSI
- Extension Available TVH.4101E\*\*

## STANDARDS:

• ASME A112.18.1 / CSA B125.1

Legislation Compliance

ZeroDrip Technology