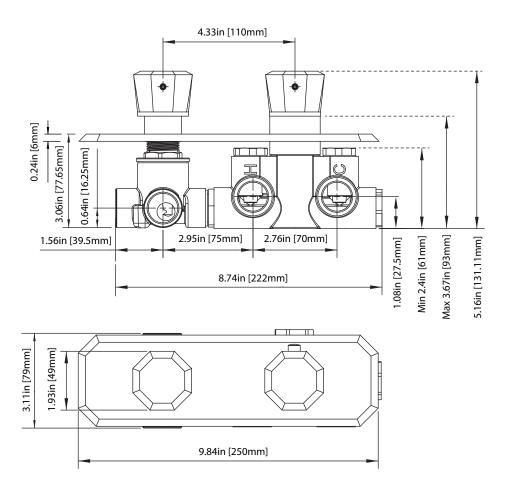

## 230.2705 | 3/4" Thermostatic Valve With 3-Way Diverter & Integrated Volume Control



Trim [230.2693T\*\*]

Valve [TVH.2705F]

#### **SPECIFICATIONS:**

- Turn right knob to control temperature.
- Turn left knob to control water flow.
- Thermostatic Valve Flow Rate 8.0 GPM @ 60 PSI
- Extension Available TVH.4101E\*\*

#### **STANDARDS:**

• ASME A112.18.1 / CSA B125.1

**Legislation Compliance** 



ZeroDrip Technology



#### **Technical Diagram**





# TVH.2705F | 3/4" Thermostatic Valve With 3-Way Diverter & Integrated Volume Control Page 1 of 2





#### **SPECIFICATIONS:**

- Turn bottom knob to control temperature.
- Turn top knob to control water flow.
- Thermostatic Valve Flow Rate 8.0 GPM @ 60 PSI
- Extension Available TVH.4101E\*\*

#### **STANDARDS:**

ASME A112.18.1 / CSA B125.1



**CALGreen Compliant** 



**Legislation Compliance** 



ZeroDrip Technology



#### **Technical Diagram**











### **Universal Fixtures** ™

# TVH.2705F | 3/4" Thermostatic Valve With 3-Way Diverter & Integrated Volume Control Page 20f 2



#### THREE OUPTUT - CAL-GREEN - NO SHARED PORT OPERATION

Diverter Cartridge # - 15100 (Included)

Total 6 Positions as defined below, with only 1 port active at one time.

- Position 0 Off No Water