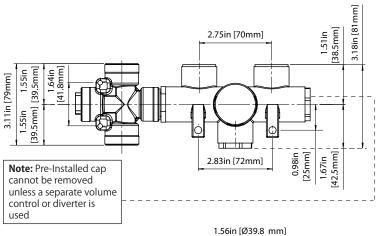

#### **Technical Diagram**

# TVH.2705F | 3/4" Thermostatic Valve With 3-Way Diverter & Integrated Volume Control Page 1 of 2