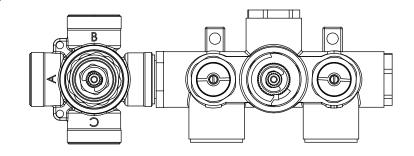

#### **Technical Diagram**

#### **SPECIFICATIONS:**

- Turn bottom knob to control temperature.
- Turn top knob to control water flow.
- Thermostatic Valve Flow Rate 8.0 GPM @ 60 PSI
- Extension Available TVH.4101E\*\*

#### **STANDARDS:**

ASME A112.18.1 / CSA B125.1

**CALGreen Compliant** 

**Legislation Compliance** 

ZeroDrip Technology