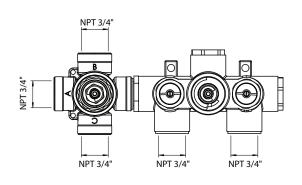

#### **Technical Diagram**

# TVH.2705F | 3/4" Thermostatic Valve With 3-Way Diverter & Integrated Volume Control Page 1 of 2