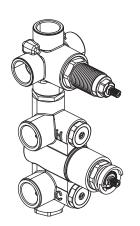

#### THREE OUPTUT - CAL-GREEN - NO SHARED PORT OPERATION

Diverter Cartridge # - 15100 (Included)

Total 6 Positions as defined below, with only 1 port active at one time.

- Position 0 Off No Water Flow
- Position 1 Output B Activated
- Position 2 Off No Water Flow
- Position 3 Output A Activated
- Position 4 Off No Water Flow
- Position 5 Output C Activated

#### **THREE OUPTUT - SHARED PORT OPERATION**

Diverter Cartridge # - 15200 (Not Included)

Total 6 Positions as defined below, with 2 ports active at one time.

- Position 0 Off No Water Flow
- Position 1 Output B Activated
- Position 2 Output B+A Activated
- Position 3 Output A Activated
- Position 4 Output C+A Activated
- Position 5 Output C Activated