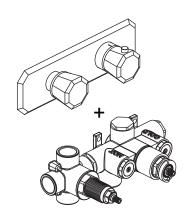

## 230.2705 | 3/4" Thermostatic Valve With 3-Way Diverter & Integrated Volume Control

Trim [230.2693T\*\*]

Valve [TVH.2705F]

# TVH.2705F | 3/4" Thermostatic Valve With 3-Way Diverter & Integrated Volume Control Page 1 of 2