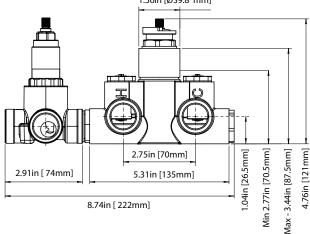

#### **Technical Diagram**

# TVH.2705F | 3/4" Thermostatic Valve With 3-Way Diverter & Integrated Volume Control Page 20f 2