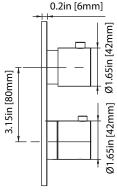

#### **Technical Diagram**

# TVH.4101 | 3/4" Thermostatic Valve With Volume Control Page 2 of 2