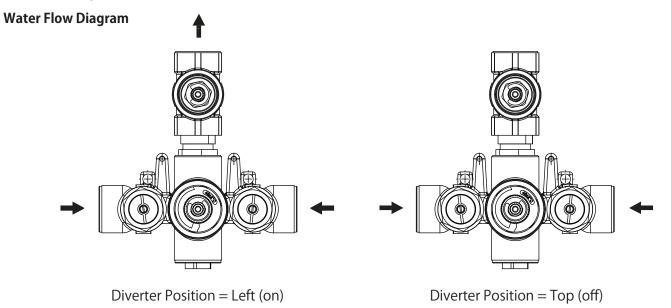

ottom handle to control temperature
- Turn top handle to control volume
- Includes Thermostatic valve (TVH.4101) w/ service stops
- Thermostatic Valve Flow Rate 13.0 GPM @ 60 PSI
- Extension Available TVH.4101E\*\*



Trim [ 100.4001T\*\* ]

Valve [TVH.4101]





**Legislation Compliance** 



ZeroDrip Technology



#### **Technical Diagram**











# TVH.4101 | 3/4" Thermostatic Valve With Volume Control Page 1 of 2





#### **SPECIFICATIONS:**

- Turn bottom knob to control temperature.
- Turn top knob to control water flow.
- Thermostatic Valve Flow Rate 13.0 GPM @ 60 PSI

#### **STANDARDS:**

• ASME A112.18.1 / CSA B125.1

**Legislation Compliance** 



ZeroDrip Technology



#### **Technical Diagram**







# TVH.4101 | 3/4" Thermostatic Valve With Volume Control Page 2 of 2





### **Water Diversion Diagram**