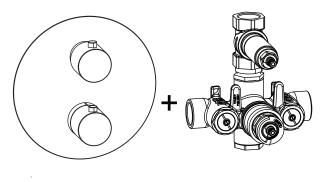

### 100.4102 | 3/4" Thermostatic Valve With Volume Control & Trim

#### **SPECIFICATIONS:**

- Turn bottom handle to control temperature
- Turn top handle to control volume
- Includes Thermostatic valve (TVH.4101) w/ service stops
- Thermostatic Valve Flow Rate 13.0 GPM @ 60 PSI
- Extension Available TVH.4101E\*\*

Trim [ 100.4001T\*\* ]

Valve [TVH.4101]

**Legislation Compliance** 

ZeroDrip Technology