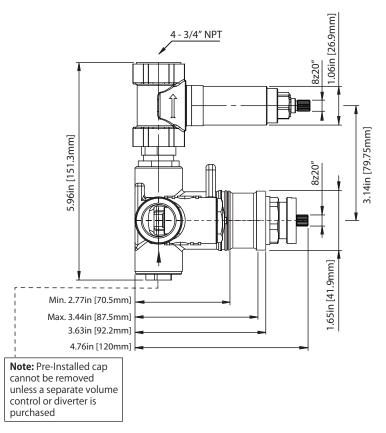

ostatic Valve With Volume Control & Trim

#### **SPECIFICATIONS:**

- Turn bottom handle to control temperature
- Turn top handle to control volume
- Includes Thermostatic valve (TVH.4101) w/ service stops
- Thermostatic Valve Flow Rate 13.0 GPM @ 60 PSI
- Extension Available TVH.4101E\*\*



Trim [ 100.4001T\*\* ]

Valve [TVH.4101]





**Legislation Compliance** 



ZeroDrip Technology



#### **Technical Diagram**











# TVH.4101 | 3/4" Thermostatic Valve With Volume Control Page 1 of 2





#### **SPECIFICATIONS:**

- Turn bottom knob to control temperature.
- Turn top knob to control water flow.
- Thermostatic Valve Flow Rate 13.0 GPM @ 60 PSI

#### **STANDARDS:**

• ASME A112.18.1 / CSA B125.1

**Legislation Compliance** 



ZeroDrip Technology



#### **Technical Diagram**







# TVH.4101 | 3/4" Thermostatic Valve With Volume Control Page 2 of 2





### **Water Diversion Diagram**