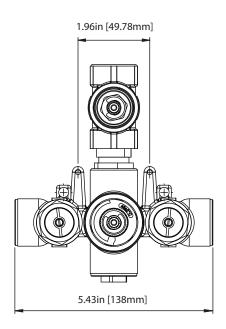

### 100.4102 | 3/4" Thermostatic Valve With Volume Control & Trim

#### **SPECIFICATIONS:**

- Turn bottom handle to control temperature
- Turn top handle to control volume
- Includes Thermostatic valve (TVH.4101) w/ service stops
- Thermostatic Valve Flow Rate 13.0 GPM @ 60 PSI
- Extension Available TVH.4101E\*\*

Trim [ 100.4001T\*\* ]

Valve [TVH.4101]

**Legislation Compliance** 

ZeroDrip Technology