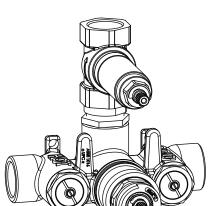

### 100.4102 | 3/4" Thermostatic Valve With Volume Control & Trim

#### **SPECIFICATIONS:**

- Turn bottom handle to control temperature
- Turn top handle to control volume
- Includes Thermostatic valve (TVH.4101) w/ service stops
- Thermostatic Valve Flow Rate 13.0 GPM @ 60 PSI
- Extension Available TVH.4101E\*\*



Trim [ 100.4001T\*\* ]

Valve [TVH.4101]





**Legislation Compliance** 



ZeroDrip Technology



#### **Technical Diagram**











# TVH.4101 | 3/4" Thermostatic Valve With Volume Control Page 1 of 2





#### **SPECIFICATIONS:**

- Turn bottom knob to control temperature.
- Turn top knob to control water flow.
- Thermostatic Valve Flow Rate 13.0 GPM @ 60 PSI

#### **STANDARDS:**

• ASME A112.18.1 / CSA B125.1

**Legislation Compliance** 



ZeroDrip Technology



#### **Technical Diagram**







# TVH.4101 | 3/4" Thermostatic Valve With Volume Control Page 2 of 2





### **Water Diversion Diagram**