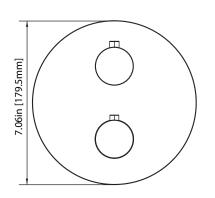

#### **Technical Diagram**

# TVH.4101 | 3/4" Thermostatic Valve With Volume Control Page 1 of 2

#### **SPECIFICATIONS:**

- Turn bottom knob to control temperature.
- Turn top knob to control water flow.
- Thermostatic Valve Flow Rate 13.0 GPM @ 60 PSI