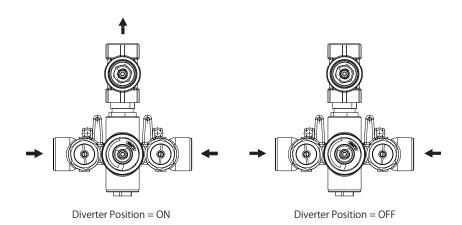

- Turn top handle to control volume
- Includes Thermostatic valve (TVH.4101) w/ service stops
- Thermostatic Valve Flow Rate 13.0 GPM @ 60 PSI
- Extension Available TVH.4101E\*\*



Trim [ 100.4001T\*\* ]

Valve [TVH.4101]





**Legislation Compliance** 



ZeroDrip Technology



#### **Technical Diagram**











# TVH.4101 | 3/4" Thermostatic Valve With Volume Control Page 1 of 2





#### **SPECIFICATIONS:**

- Turn bottom knob to control temperature.
- Turn top knob to control water flow.
- Thermostatic Valve Flow Rate 13.0 GPM @ 60 PSI

#### **STANDARDS:**

• ASME A112.18.1 / CSA B125.1

**Legislation Compliance** 



ZeroDrip Technology



#### **Technical Diagram**







# TVH.4101 | 3/4" Thermostatic Valve With Volume Control Page 2 of 2





### **Water Diversion Diagram**