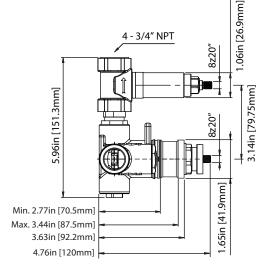

#### **Technical Diagram**

# TVH.4101 | 3/4" Thermostatic Valve With Volume Control Page 2 of 2