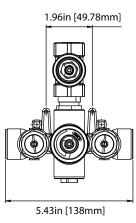

#### **Technical Diagram**

# TVH.4101 | 3/4" Thermostatic Valve With Volume Control Page 1 of 2