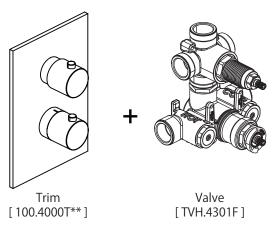

# 100.4301 | 3/4" Thermostatic Valve With 3-Way Diverter & Integrated Volume Control & Trim SPECIFICATIONS:

- Turn bottom handle to control temperature.
- Turn top handle to divert water & control volume.
- Includes Thermostatic valve (TVH.4301F) w/ service stops
- Thermostatic Valve Flow Rate 8.0 GPM @ 60 PSI
- Extension Available TVH.4101E\*\*

#### A separate volume control is **not** needed to turn water supply off. Volume control functionality is integrated within this valve.

See Spec Sheet For TVH.4301F For Detailed Information On Valve.

## TVH.4301F | 3/4" Thermostatic Valve With 3-Way Diverter & Integrated Volume Control Page 1 of 2

### SPECIFICATIONS:

- Turn bottom knob to control temperature.
- Turn top knob to control water flow.
- Thermostatic Valve Flow Rate 8.0 GPM @ 60 PSI
- Extension Available TVH.4101E\*\*