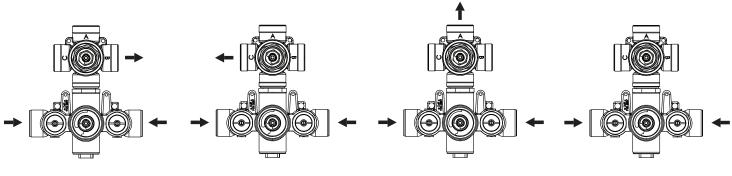

Diverter Position = 1

Diverter Position = 2

Diverter Position = 3

Diverter Position = off

## **THREE OUPTUT - CAL-GREEN - NO SHARED PORT OPERATION**

Diverter Cartridge # - 15100 (Included)

Total 6 Positions as defined below, with only 1 port active at one time.

- Position 0 Off No Water Flow
- Position 1 Output B Activated
- Position 2 Off No Water Flow
- Position 3 Output A Activated
- Position 4 Off No Water Flow
- Position 5 Output C Activated

### **THREE OUPTUT - SHARED PORT OPERATION**

Diverter Cartridge # - **15200** (Not Included)

Total 6 Positions as defined below, with 2 ports active at one time.

- Position 0 Off No Water Flow
- Position 1 Output B Activated
- Position 2 Output B+A Activated
- Position 3 Output A Activated
- Position 4 Output C+A Activated
- Position 5 Output C Activated