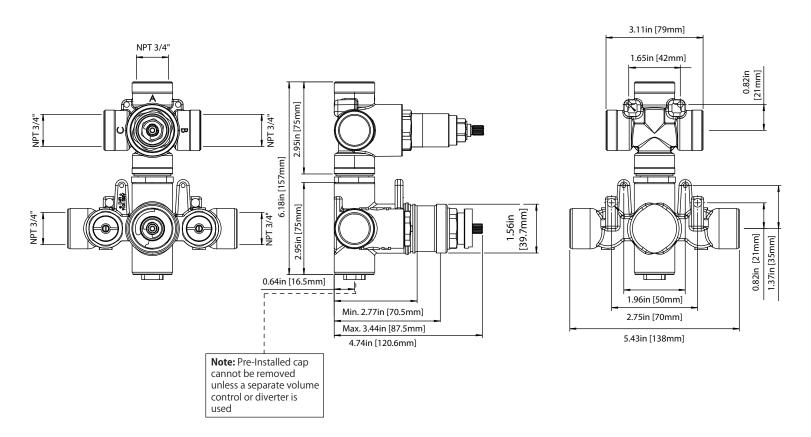

## **Technical Diagram**

www.isenbergfaucets.com

# 100.4301 | 3/4" Thermostatic Valve With 3-Way Diverter & Integrated Volume Control & Trim SPECIFICATIONS:

- Turn bottom handle to control temperature.
- Turn top handle to divert water & control volume.
- Includes Thermostatic valve (TVH.4301F) w/ service stops
- Thermostatic Valve Flow Rate 8.0 GPM @ 60 PSI
- Extension Available TVH.4101E\*\*

### SPECIFICATIONS:

- Turn bottom knob to control temperature.
- Turn top knob to control water flow.
- Thermostatic Valve Flow Rate 8.0 GPM @ 60 PSI
- Extension Available TVH.4101E\*\*

#### **STANDARDS:**

• ASME A112.18.1 / CSA B125.1

UPC