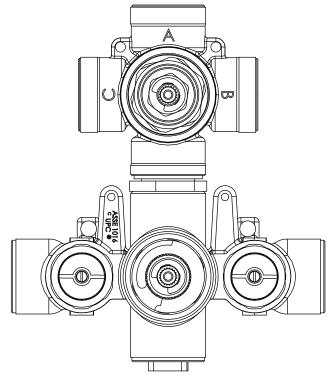

## **Technical Diagram**

UPC

## **THREE OUPTUT - CAL-GREEN - NO SHARED PORT OPERATION**

Diverter Cartridge # - 15100 (Included)

Total 6 Positions as defined below, with only 1 port active at one time.

- Position 0 Off No Water Flow
- Position 1 Output B Activated
- Position 2 Off No Water Flow
- Position 3 Output A Activated
- Position 4 Off No Water Flow
- Position 5 Output C Activated

### **THREE OUPTUT - SHARED PORT OPERATION**

Diverter Cartridge # - **15200** (Not Included)

Total 6 Positions as defined below, with 2 ports active at one time.

- Position 0 Off No Water Flow
- Position 1 Output B Activated
- Position 2 Output B+A Activated
- Position 3 Output A Activated
- Position 4 Output C+A Activated
- Position 5 Output C Activated