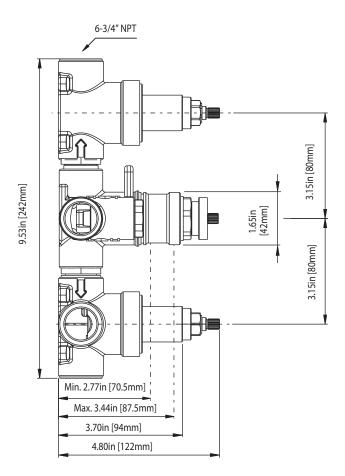

& 2.
- Turn top knob to divert water flow between outlets 3 & 4.
- Thermostatic Valve Flow Rate 8.0 GPM @ 60 PSI
- Extension Available TVH.4401E\*\*

## **STANDARDS:**

• ASME A112.18.1 / CSA B125.1



A separate volume control is **not** needed to turn water supply off. Volume control functionality is integrated within this valve.

## **Technical Diagram**









# Universal Fixtures ™

# TVH.4801 | Four Output 3/4" Thermostatic Valve





## **SPECIFICATIONS:**

- Turn middle knob to control temperature.
- Turn top knob to divert water flow between outlets 1 & 2.
- Turn top knob to divert water flow between outlets 3 & 4.
- Thermostatic Valve Flow Rate 8.0 GPM @ 60 PSI
- Extension Available TVH.4401E\*\*

## **STANDARDS:**

• ASME A112.18.1 / CSA B125.1



## **Technical Diagram**







# Universal Fixtures ™

## TVH.4801 | Four Output 3/4" Thermostatic Valve



## **OUTPUT OPERATION**

## **TOP HANDLE**

Total 3 Positions as defined below, with **only** 1 port active at one time.

- Position 0 Off No Water Flow
- Position 1 Output 1 Activated
- Position 2 Output 2 Activated

#### **BOTTOM HANDLE**

Total 3 Positions as defined below, with **only** 1 port active at one time.

- Position 0 Off No Water Flow
- Position 1 Output 3 Activated
- Position 2 Output 4 Activated

### **PORT OPERATION**

Ports that can be operated simultaneously:

- Output 1 & 3 can be operated simultaneously
- Output 1 & 4 can be operated simultaneously
- Output 2 & 3 can be operated simultaneously
- Output 2 & 4 can be operated simultaneously

Ports that cannot be operated simultaneously:

- O