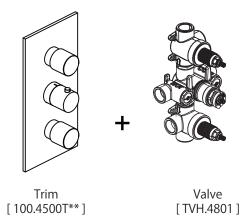

# 100.4801 | Four Output 3/4" Thermostatic Valve & Trim

# TVH.4801 | Four Output 3/4" Thermostatic Valve