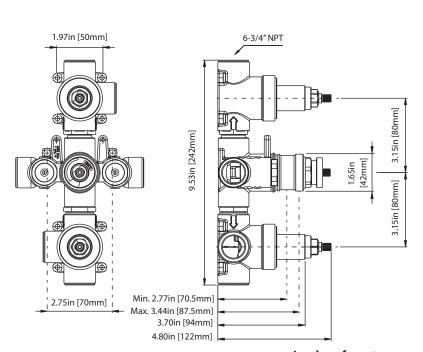

# 100.4801 | Four Output 3/4" Thermostatic Valve & Trim



## SPECIFICATIONS:

- Turn middle knob to control temperature.
- Turn top knob to divert water flow between outlets 1 & 2.
- Turn top knob to divert water flow between outlets 3 & 4.
- Thermostatic Valve Flow Rate 8.0 GPM @ 60 PSI
- Extension Available TVH.4401E\*\*

## **STANDARDS:**

• ASME A112.18.1 / CSA B125.1



A separate volume control is **not** needed to turn water supply off. Volume control functionality is integrated within this valve.

## **Technical Diagram**









# Universal Fixtures ™

# TVH.4801 | Four Output 3/4" Thermostatic Valve





## **SPECIFICATIONS:**

- Turn middle knob to control temperature.
- Turn top knob to divert water flow between outlets 1 & 2.
- Turn top knob to divert water flow between outlets 3 & 4.
- Thermostatic Valve Flow Rate 8.0 GPM @ 60 PSI
- Extension Available TVH.4401E\*\*

## **STANDARDS:**

• ASME A112.18.1 / CSA B125.1



## **Technical Diagram**







# Universal Fixtures ™

## TVH.4801 | Four Output 3/4" Thermostatic Valve



## **OUTPUT OPERATION**

## **TOP HANDLE**

Total 3 Positions as defined below, with **only** 1 port active at one time.

- Position 0 Off No Water Flow
- Position 1 Output 1 Activated
- Position 2 Output 2 Activated

#### **BOTTOM HANDLE**

Total 3 Positions as defined below, with **