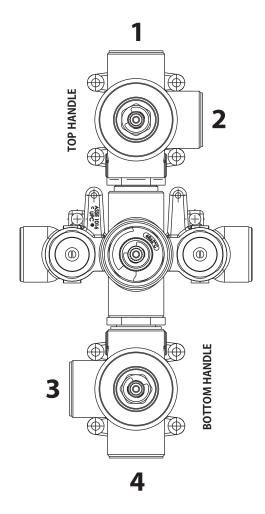

## **OUTPUT OPERATION**

## **TOP HANDLE**

Total 3 Positions as defined below, with **only** 1 port active at one time.

- Position 0 Off No Water Flow
- Position 1 Output 1 Activated
- Position 2 Output 2 Activated

#### **BOTTOM HANDLE**

Total 3 Positions as defined below, with **only** 1 port active at one time.

- Position 0 Off No Water Flow
- Position 1 Output 3 Activated
- Position 2 Output 4 Activated