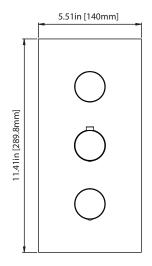

# 100.4801 | Four Output 3/4" Thermostatic Valve & Trim



## SPECIFICATIONS:

- Turn middle knob to control temperature.
- Turn top knob to divert water flow between outlets 1 & 2.
- Turn top knob to divert water flow between outlets 3 & 4.
- Thermostatic Valve Flow Rate 8.0 GPM @ 60 PSI
- Extension Available TVH.4401E\*\*

## **STANDARDS:**

• ASME A112.18.1 / CSA B125.1



A separate volume control is **not** needed to turn water supply off. Volume control functionality is integrated within this valve.

## **Technical Diagram**









# Universal Fixtures ™

# TVH.4801 | Four Output 3/4" Thermostatic Valve





## **SPECIFICATIONS:**

- Turn middle knob to control temperature.
- Turn top knob to divert water flow between outlets 1 & 2.
- Turn top knob to divert water flow between outlets 3 & 4.
- Thermostatic Valve Flow Rate 8.0 GPM @ 60 PSI
- Extension Available TVH.4401E\*\*

## **STANDARDS:**

• ASME A112.18.1 / CSA B125.1



## **Technical Diagram**







# Universal Fixtures ™

## TVH.4801 | Four Output 3/4" Thermostatic Valve



## **OUTPUT OPERATION**

## **TOP HANDLE**

Total 3 Positions as defined below, with **only** 1 port active at one time.

- Position 0 Off No Water Flow
- Position 1 Output 1 Activated
- Position 2 Output 2 Activated

#### **BOTTOM HANDLE**

Total 3 Positions as defined below, wit