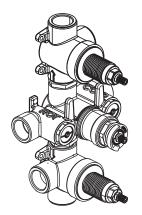

## SPECIFICATIONS:

- Turn middle knob to control temperature.
- Turn top knob to divert water flow between outlets 1 & 2.
- Turn top knob to divert water flow between outlets 3 & 4.
- Thermostatic Valve Flow Rate 8.0 GPM @ 60 PSI
- Extension Available TVH.4401E\*\*

## **SPECIFICATIONS:**

- Turn middle knob to control temperature.
- Turn top knob to divert water flow between outlets 1 & 2.
- Turn top knob to divert water flow between outlets 3 & 4.
- Thermostatic Valve Flow Rate 8.0 GPM @ 60 PSI
- Extension Available TVH.4401E\*\*

## **OUTPUT OPERATION**

## **TOP HANDLE**

Total 3 Positions as defined below, with **only** 1 port active at one time.

- Position 0 Off No Water Flow
- Position 1 Output 1 Activated
- Position 2 Output 2 Activated

#### **BOTTOM HANDLE**

Total 3 Positions as defined below, with **only** 1 port active at one time.

- Position 0 Off No Water Flow
- Position 1 Output 3 Activated
- Position 2 Output 4 Activated

### **PORT OPERATION**

Ports that can be operated simultaneously:

- Output 1 & 3 can be operated simultaneously
- Output 1 & 4 can be operated simultaneously
- Output 2 & 3 can be operated simultaneously
- Output 2 & 4 can be operated simultaneously

Ports that cannot be operated simultaneously:

- Output 1 & 2 cannot be operated simultaneously
- Output 3 & 4 cannot be operated simultaneously