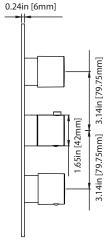

# 100.4801 | Four Output 3/4" Thermostatic Valve & Trim



## SPECIFICATIONS:

- Turn middle knob to control temperature.
- Turn top knob to divert water flow between outlets 1 & 2.
- Turn top knob to divert water flow between outlets 3 & 4.
- Thermostatic Valve Flow Rate 8.0 GPM @ 60 PSI
- Extension Available TVH.4401E\*\*

## **STANDARDS:**

• ASME A112.18.1 / CSA B125.1



A separate volume control is **not** needed to turn water supply off. Volume control functionality is integrated within this valve.

## **Technical Diagram**









# Universal Fixtures ™

# TVH.4801 | Four Output 3/4" Thermostatic Valve





## **SPECIFICATIONS:**

- Turn middle knob to control temperature.
- Turn top knob to divert water flow between outlets 1 & 2.
- Turn top knob to divert water flow between outlets 3 & 4.
- Thermostatic Valve Flow Rate 8.0 GPM @ 60 PSI
- Extension Available TVH.4401E\*\*

## **STANDARDS:**

• ASME A112.18.1 / CSA B125.1



## **Technical Diagram**







# Universal Fixtures ™

## TVH.4801 | Four Output 3/4" Thermostatic Valve



## **OUTPUT OPERATION**

## **TOP HANDLE**

Total 3 Positions as defined below, with **only** 1 port active at one time.

- Position 0 Off No Water Flow
- Position 1 Output 1 Activated
- Position 2 Output 2 Activated

#### **BOTTOM HANDLE**

Total 3 Positions as defined below, with