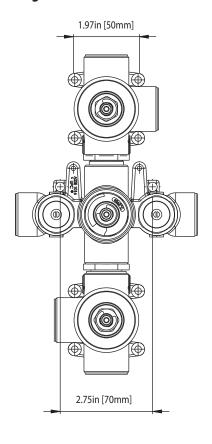

1 & 2.
- Turn top knob to divert water flow between outlets 3 & 4.
- Thermostatic Valve Flow Rate 8.0 GPM @ 60 PSI
- Extension Available TVH.4401E\*\*

## **STANDARDS:**

• ASME A112.18.1 / CSA B125.1



A separate volume control is **not** needed to turn water supply off. Volume control functionality is integrated within this valve.

## **Technical Diagram**









# Universal Fixtures ™

# TVH.4801 | Four Output 3/4" Thermostatic Valve





## **SPECIFICATIONS:**

- Turn middle knob to control temperature.
- Turn top knob to divert water flow between outlets 1 & 2.
- Turn top knob to divert water flow between outlets 3 & 4.
- Thermostatic Valve Flow Rate 8.0 GPM @ 60 PSI
- Extension Available TVH.4401E\*\*

## **STANDARDS:**

• ASME A112.18.1 / CSA B125.1



## **Technical Diagram**







# Universal Fixtures ™

## TVH.4801 | Four Output 3/4" Thermostatic Valve



## **OUTPUT OPERATION**

## **TOP HANDLE**

Total 3 Positions as defined below, with **only** 1 port active at one time.

- Position 0 Off No Water Flow
- Position 1 Output 1 Activated
- Position 2 Output 2 Activated

#### **BOTTOM HANDLE**

Total 3 Positions as defined below, with **only** 1 port active at one time.

- Position 0 Off No Water Flow
- Position 1 Output 3 Activated
- Position 2 Output 4 Activated

### **PORT OPERATION**

Ports that can be operated simultaneously:

- Output 1 & 3 can be operated simultaneously
- Output 1 & 4 can be operated simultaneously
- Output 2 & 3 can be operated simultaneously
- Output 2 & 4 can be operated simultaneously

Ports that cannot be operated simultaneously:

-