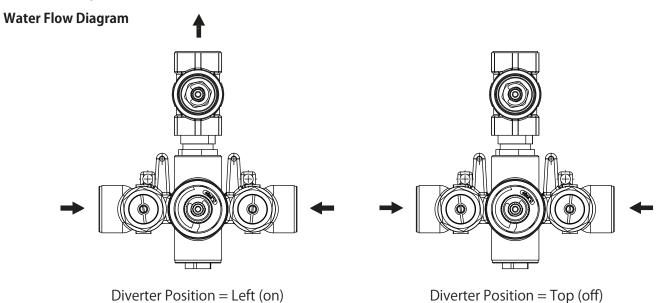

#### SPECIFICATIONS:

- Turn bottom knob to control temperature.
- Turn top knob to control water flow.
- Thermostatic Valve Flow Rate 13.0 GPM @ 60 PSI

#### **Technical Diagram**