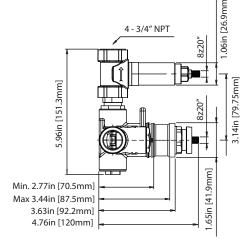

#### **Technical Diagram**

### 240.4101 | 3/4" Thermostatic Valve With Volume Control & Trim

#### SPECIFICATIONS:

- Turn bottom handle to control temperature.
- Turn top handle to control volume.
- Includes Thermostatic valve (TVH.4101) w/ service stops
- Thermostatic Valve Flow Rate 13.0 GPM @ 60 PSI
- Extension Available TVH.4101E\*\*