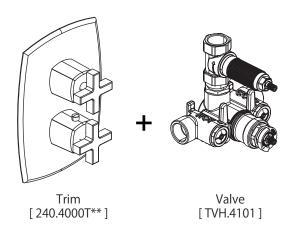

### 240.4101 | 3/4" Thermostatic Valve With Volume Control & Trim

#### SPECIFICATIONS:

- Turn bottom handle to control temperature.
- Turn top handle to control volume.
- Includes Thermostatic valve (TVH.4101) w/ service stops
- Thermostatic Valve Flow Rate 13.0 GPM @ 60 PSI
- Extension Available TVH.4101E\*\*

See Spec Sheet For TVH.4101 For Detailed Information On Valve.