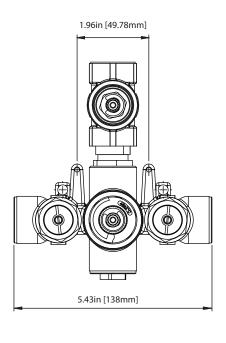

#### **Technical Diagram**

# **Universal Fixtures** ™

## TVH.4101 | 3/4" Thermostatic Valve With Volume Control Page 2 of 2