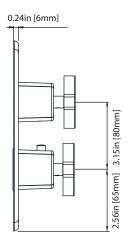

### 240.4101 | 3/4" Thermostatic Valve With Volume Control & Trim



#### SPECIFICATIONS:

- Turn bottom handle to control temperature.
- Turn top handle to control volume.
- Includes Thermostatic valve (TVH.4101) w/ service stops
- Thermostatic Valve Flow Rate 13.0 GPM @ 60 PSI
- Extension Available TVH.4101E\*\*

See Spec Sheet For TVH.4101 For Detailed Information On Valve.

#### **Technical Diagram**











## Universal Fixtures ™

## TVH.4101 | 3/4" Thermostatic Valve With Volume Control Page 1 of 2





#### SPECIFICATIONS:

- Turn bottom knob to control temperature.
- Turn top knob to control water flow.
- Thermostatic Valve Flow Rate 13.0 GPM @ 60 PSI

#### **STANDARDS:**

• ASME A112.18.1 / CSA B125.1

#### **Technical Diagram**







# **Universal Fixtures** ™

## TVH.4101 | 3/4" Thermostatic Valve With Volume Control Page 2 of 2