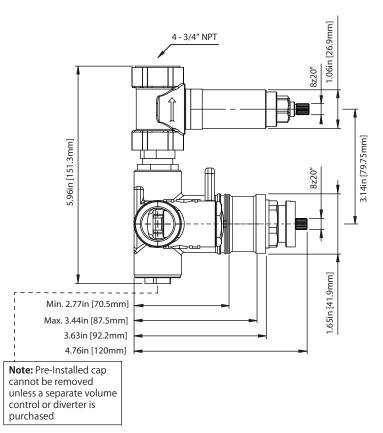

#### **Technical Diagram**

### 240.4101 | 3/4" Thermostatic Valve With Volume Control & Trim

#### SPECIFICATIONS:

- Turn bottom handle to control temperature.
- Turn top handle to control volume.
- Includes Thermostatic valve (TVH.4101) w/ service stops
- Thermostatic Valve Flow Rate 13.0 GPM @ 60 PSI
- Extension Available TVH.4101E\*\*