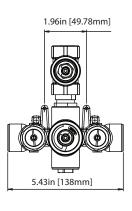

### 240.4101 | 3/4" Thermostatic Valve With Volume Control & Trim



#### SPECIFICATIONS:

- Turn bottom handle to control temperature.
- Turn top handle to control volume.
- Includes Thermostatic valve (TVH.4101) w/ service stops
- Thermostatic Valve Flow Rate 13.0 GPM @ 60 PSI
- Extension Available TVH.4101E\*\*

See Spec Sheet For TVH.4101 For Detailed Information On Valve.

#### **Technical Diagram**











## Universal Fixtures ™

## TVH.4101 | 3/4" Thermostatic Valve With Volume Control Page 1 of 2





#### SPECIFICATIONS:

- Turn bottom knob to control temperature.
- Turn top knob to control water flow.
- Thermostatic Valve Flow Rate 13.0 GPM @ 60 PSI

#### **STANDARDS:**

• ASME A112.18.1 / CSA B125.1

#### **Technical Diagram**







# **Universal Fixtures** ™

## TVH.4101 | 3/4" Thermostatic Valve With Volume Control Page 2 of 2