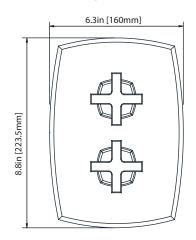

### 240.4101 | 3/4" Thermostatic Valve With Volume Control & Trim



#### SPECIFICATIONS:

- Turn bottom handle to control temperature.
- Turn top handle to control volume.
- Includes Thermostatic valve (TVH.4101) w/ service stops
- Thermostatic Valve Flow Rate 13.0 GPM @ 60 PSI
- Extension Available TVH.4101E\*\*

See Spec Sheet For TVH.4101 For Detailed Information On Valve.

#### **Technical Diagram**











## Universal Fixtures ™

## TVH.4101 | 3/4" Thermostatic Valve With Volume Control Page 1 of 2





#### SPECIFICATIONS:

- Turn bottom knob to control temperature.
- Turn top knob to control water flow.
- Thermostatic Valve Flow Rate 13.0 GPM @ 60 PSI

#### **STANDARDS:**

• ASME A112.18.1 / CSA B125.1

#### **Technical Diagram**







# **Universal Fixtures** ™

## TVH.4101 | 3/4" Thermostatic Valve With Volume Control Page 2 of 2