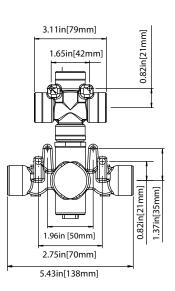

# 240.4301 | 3/4" Thermostatic Valve With 3-Way Diverter & Integrated Volume Control & Trim SPECIFICATIONS:



Valve [ TVH.4301F ]

0.24in[6mm]

- Turn bottom handle to control temperature.
- Turn top handle to divert water & control volume.
- Includes Thermostatic valve (TVH.4301F) w/ service stops
- Thermostatic Valve Flow Rate 8.0 GPM @ 60 PSI
- Extension Available TVH.4101E\*\*



See Spec Sheet For TVH.4301F For Detailed Information On Valve.

## **Technical Diagram**

Trim

[ 240.4000T\*\* ]









# Universal Fixtures ™

# TVH.4301F | 3/4" Thermostatic Valve With 3-Way Diverter & Integrated Volume Control Page 1 of 2





### **SPECIFICATIONS:**

- Turn bottom knob to control temperature.
- Turn top knob to control water flow.
- Thermostatic Valve Flow Rate 8.0 GPM @ 60 PSI
- Extension Available TVH.4101E\*\*

### **STANDARDS:**

ASME A112.18.1 / CSA B125.1

A separate volume control is **not** needed to turn water supply off. Volume control functionality is integrated within this valve.

## **Technical Diagram**





# Universal Fixtures ™

# TVH.4301F | 3/4" Thermostatic Valve With 3-Way Diverter & Integrated Volume Control Page 2 of 2



#### THREE OUPTUT - CAL-GREEN - NO SHARED PORT OPERATION

Diverter Cartridge # - 15100 (Included)

Total 6 Positions as defined below, with