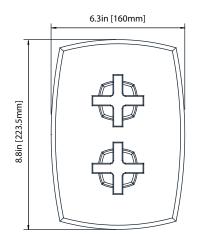

# 240.4301 | 3/4" Thermostatic Valve With 3-Way Diverter & Integrated Volume Control & Trim SPECIFICATIONS:



Valve [ TVH.4301F ]

0.24in[6mm]

- Turn bottom handle to control temperature.
- Turn top handle to divert water & control volume.
- Includes Thermostatic valve (TVH.4301F) w/ service stops
- Thermostatic Valve Flow Rate 8.0 GPM @ 60 PSI
- Extension Available TVH.4101E\*\*



See Spec Sheet For TVH.4301F For Detailed Information On Valve.

## **Technical Diagram**

Trim

[ 240.4000T\*\* ]









# Universal Fixtures ™

# TVH.4301F | 3/4" Thermostatic Valve With 3-Way Diverter & Integrated Volume Control Page 1 of 2





### **SPECIFICATIONS:**

- Turn bottom knob to control temperature.
- Turn top knob to control water flow.
- Thermostatic Valve Flow Rate 8.0 GPM @ 60 PSI
- Extension Available TVH.4101E\*\*

### **STANDARDS:**

ASME A112.18.1 / CSA B125.1

A separate volume control is **not** needed to turn water supply off. Volume control functionality is integrated within this valve.

## **Technical Diagram**





# Universal Fixtures ™

# TVH.4301F | 3/4" Thermostatic Valve With 3-Way Diverter & Integrated Volume Control Page 2 of 2



#### THREE OUPTUT - CAL-GREEN - NO SHARED PORT OPERATION

Diverter Cartridge # - 15100 (Included)

Total 6 Positions as defined below, w