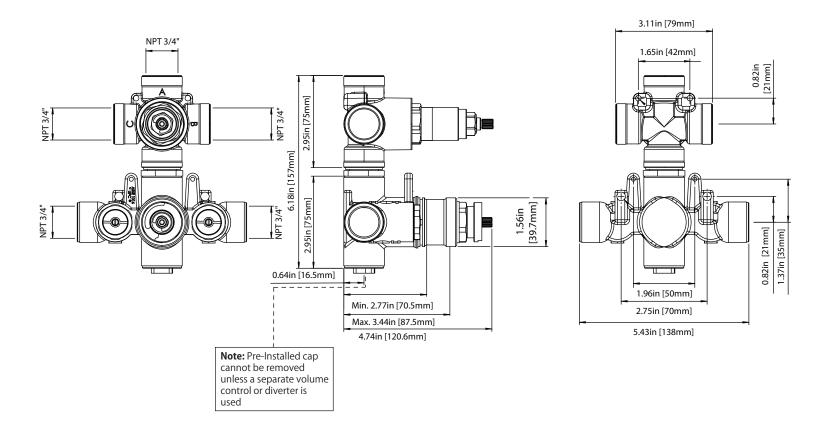

e.
- Includes Thermostatic valve (TVH.4301F) w/ service stops
- Thermostatic Valve Flow Rate 8.0 GPM @ 60 PSI
- Extension Available TVH.4101E\*\*



See Spec Sheet For TVH.4301F For Detailed Information On Valve.

## **Technical Diagram**

Trim

[ 240.4000T\*\* ]









# Universal Fixtures ™

# TVH.4301F | 3/4" Thermostatic Valve With 3-Way Diverter & Integrated Volume Control Page 1 of 2





### **SPECIFICATIONS:**

- Turn bottom knob to control temperature.
- Turn top knob to control water flow.
- Thermostatic Valve Flow Rate 8.0 GPM @ 60 PSI
- Extension Available TVH.4101E\*\*

### **STANDARDS:**

ASME A112.18.1 / CSA B125.1

A separate volume control is **not** needed to turn water supply off. Volume control functionality is integrated within this valve.

## **Technical Diagram**





# Universal Fixtures ™

# TVH.4301F | 3/4" Thermostatic Valve With 3-Way Diverter & Integrated Volume Control Page 2 of 2



#### THREE OUPTUT - CAL-GREEN - NO SHARED PORT OPERATION

Diverter Cartridge # - 15100 (Included)

Total 6 Positions as defined below, with **only** 1 port active at one time.

- Position 0 Off No Water Flow
- Position 1 Output B Activated
- Position 2 Off No Water Flow
- Position 3 Output A Activated
- Position 4 Off No Water Flow
- Position 5 Output C Activated

### **THREE OUPTUT - SHARED PORT OPERATION**

Diverter Cartridge # - 15200 (Not Included)

Total 6 Positions as defined below, with 2 ports active at one time.

- Position 0 Off No Water Flow
- Position 1 Output B Activated
- Position 2 Output B+A Activated
- Position 3 Output A Activated
- Position 4 O