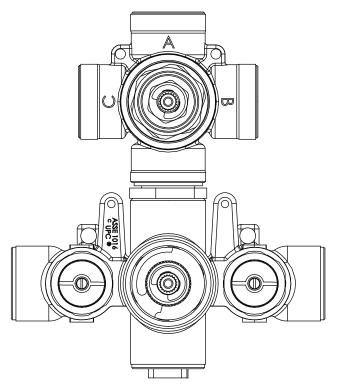

#### THREE OUPTUT - CAL-GREEN - NO SHARED PORT OPERATION

Diverter Cartridge # - 15100 (Included)

Total 6 Positions as defined below, with **only** 1 port active at one time.

- Position 0 Off No Water Flow
- Position 1 Output B Activated
- Position 2 Off No Water Flow
- Position 3 Output A Activated
- Position 4 Off No Water Flow
- Position 5 Output C Activated

### **THREE OUPTUT - SHARED PORT OPERATION**

Diverter Cartridge # - 15200 (Not Included)

Total 6 Positions as defined below, with 2 ports active at one time.

- Position 0 Off No Water Flow
- Position 1 Output B Activated
- Position 2 Output B+A Activated
- Position 3 Output A Activated
- Position 4 Output C+A Activated
- Position 5 Output C Activated