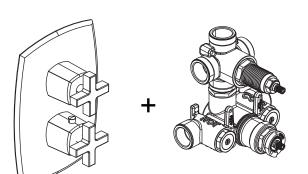

# 240.4301 | 3/4" Thermostatic Valve With 3-Way Diverter & Integrated Volume Control & Trim SPECIFICATIONS:

Valve [ TVH.4301F ]

0.24in[6mm]

- Turn bottom handle to control temperature.
- Turn top handle to divert water & control volume.
- Includes Thermostatic valve (TVH.4301F) w/ service stops
- Thermostatic Valve Flow Rate 8.0 GPM @ 60 PSI
- Extension Available TVH.4101E\*\*

## **Technical Diagram**

Trim

[ 240.4000T\*\* ]