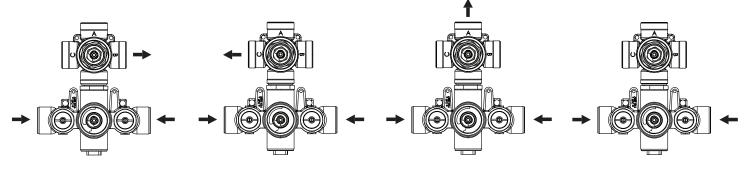

### **Water Diversion Diagram**

Diverter Position = 1

Diverter Position = 2

Diverter Position = 3

Diverter Position = off