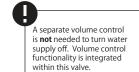

### **STANDARDS:**

ASME A112.18.1 / CSA B125.1

A separate volume control is **not** needed to turn water supply off. Volume control functionality is integrated within this valve.