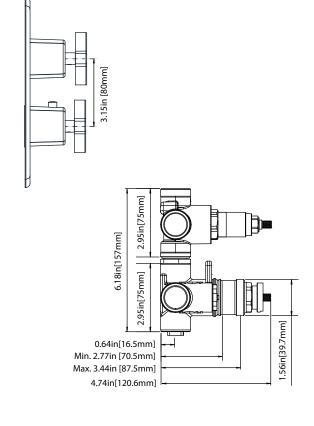

# 240.4301 | 3/4" Thermostatic Valve With 3-Way Diverter & Integrated Volume Control & Trim SPECIFICATIONS:



Valve [ TVH.4301F ]

0.24in[6mm]

- Turn bottom handle to control temperature.
- Turn top handle to divert water & control volume.
- Includes Thermostatic valve (TVH.4301F) w/ service stops
- Thermostatic Valve Flow Rate 8.0 GPM @ 60 PSI
- Extension Available TVH.4101E\*\*



See Spec Sheet For TVH.4301F For Detailed Information On Valve.

## **Technical Diagram**

Trim

[ 240.4000T\*\* ]









# Universal Fixtures ™

# TVH.4301F | 3/4" Thermostatic Valve With 3-Way Diverter & Integrated Volume Control Page 1 of 2





### **SPECIFICATIONS:**

- Turn bottom knob to control temperature.
- Turn top knob to control water flow.
- Thermostatic Valve Flow Rate 8.0 GPM @ 60 PSI
- Extension Available TVH.4101E\*\*

### **STANDARDS:**

ASME A112.18.1 / CSA B125.1

A separate volume control is **not** needed to turn water supply off. Volume control functionality is integrated within this valve.

## **Technical Diagram**





# Universal Fixtures ™

# TVH.4301F | 3/4" Thermostatic Valve With 3-Way Diverter & Integrated Volume Control Page 2 of 2



#### THREE OUPTUT - CAL-GREEN - NO SHARED PORT OPERATION

Diverter Cartridge # - 15100 (Included)

Total 6 Positions as defined below, wit