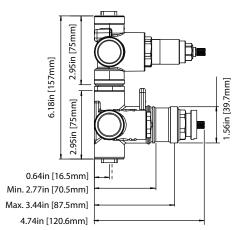

#### **Technical Diagram**

### Universal Fixtures ™

## TVH.4420F | 3/4" Thermostatic Valve With 2-Way Diverter & Integrated Volume Control Page 2 of 2