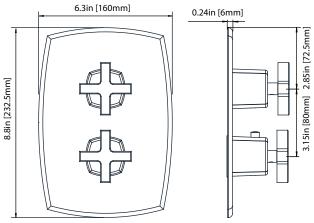

# 240.4420 | 3/4" Thermostatic Valve With 2-Way Diverter & Integrated Volume Control & Trim SPECIFICATIONS:



[TVH.4420F]

- Turn bottom handle to control temperature.
- Turn top handle to divert water & control volume.
- Includes Thermostatic valve (TVH.4420F) w/ service stops
- Thermostatic Valve Flow Rate 8.0 GPM @ 60 PSI
- Extension Available TVH.4101E\*\*



A separate volume control is **not** needed to turn water supply off. Volume control functionality is integrated within this valve.

See Spec Sheet For TVH.4420F For Detailed Information On Valve.

#### **Technical Diagram**

[ 240.4000T\*\* ]









### Universal Fixtures ™

## TVH.4420F | 3/4" Thermostatic Valve With 2-Way Diverter & Integrated Volume Control Page 2 of 2





#### **SPECIFICATIONS:**

- Turn bottom knob to control temperature.
- Turn top knob to control water flow.
- Thermostatic Valve Flow Rate 8.0 GPM @ 60 PSI
- Extension Available TVH.4101E\*\*

#### STANDARDS:

ASME A112.18.1 / CSA B125.1

A separate volume control is **not** needed to turn water supply off. Volume control functionality is integrated within this valve.

0.82in [21mm]

0.82in [21mm] 1.37in [35mm]

#### **Technical Diagram**





### Universal Fixtures ™

## TVH.4420F | 3/4" Thermostatic Valve With 2-Way Diverter & Integrated Volume Control Page 2 of 2



#### TWO OUPTUT - CAL-GREEN - NO SHARED PORT OPERATION

Diverter Cartridge # - 15109 (