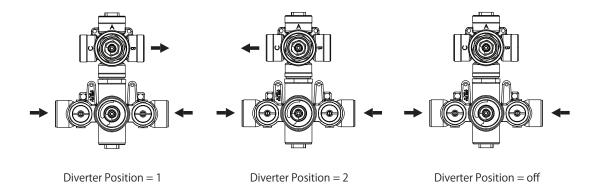

#### **Water Diversion Diagram**

#### TWO OUPTUT - CAL-GREEN - NO SHARED PORT OPERATION

Diverter Cartridge # - 15109 (Included)

Total 3 Positions as defined below, with **only** 1 port active at one time.

- Position 0 Off No Water Flow
- Position 1 Output B Activated
- Position 2 Output C Activated

#### TWO OUPTUT - SHARED PORT OPERATION

Diverter Cartridge # - 15103 (Not Included)

Total 4 Positions as defined below, with 2 ports active at one time.

- Position 0 Off No Water Flow
- Position 1 Output B Activated
- Position 2 Output B+C Activated
- Position 3 Output C Activated