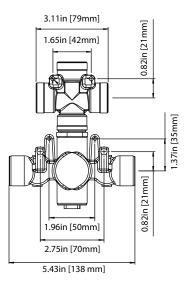

#### STANDARDS:

ASME A112.18.1 / CSA B125.1

A separate volume control is **not** needed to turn water supply off. Volume control functionality is integrated within this valve.

0.82in [21mm]

0.82in [21mm] 1.37in [35mm]