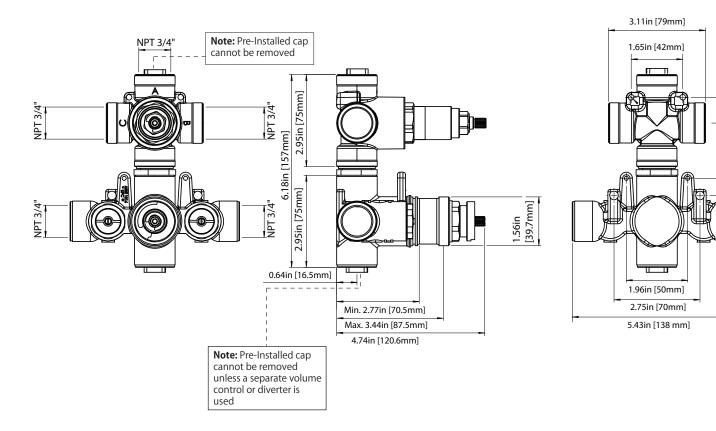

#### **Technical Diagram**

[ 240.4000T\*\* ]

# 240.4420 | 3/4" Thermostatic Valve With 2-Way Diverter & Integrated Volume Control & Trim SPECIFICATIONS:

[TVH.4420F]

- Turn bottom handle to control temperature.
- Turn top handle to divert water & control volume.
- Includes Thermostatic valve (TVH.4420F) w/ service stops
- Thermostatic Valve Flow Rate 8.0 GPM @ 60 PSI
- Extension Available TVH.4101E\*\*

A separate volume control is **not** needed to turn water supply off. Volume control functionality is integrated within this valve.

See Spec Sheet For TVH.4420F For Detailed Information On Valve.

#### STANDARDS:

ASME A112.18.1 / CSA B125.1

A separate volume control is **not** needed to turn water supply off. Volume control functionality is integrated within this valve.

0.82in [21mm]

0.82in [21mm] 1.37in [35mm]