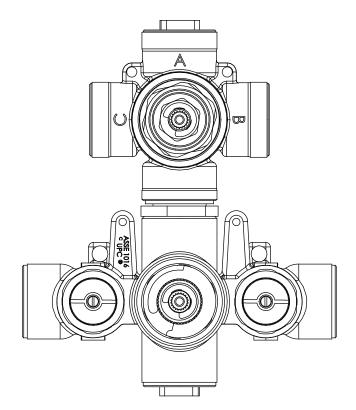

#### **Technical Diagram**

#### **SPECIFICATIONS:**

- Turn bottom knob to control temperature.
- Turn top knob to control water flow.
- Thermostatic Valve Flow Rate 8.0 GPM @ 60 PSI
- Extension Available TVH.4101E\*\*

#### STANDARDS:

ASME A112.18.1 / CSA B125.1

A separate volume control is **not** needed to turn water supply off. Volume control functionality is integrated within this valve.

0.82in [21mm]

0.82in [21mm] 1.37in [35mm]