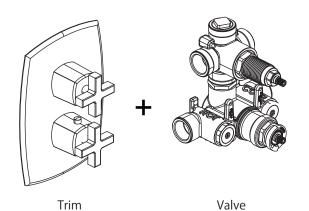

# 240.4420 | 3/4" Thermostatic Valve With 2-Way Diverter & Integrated Volume Control & Trim SPECIFICATIONS:

[TVH.4420F]

- Turn bottom handle to control temperature.
- Turn top handle to divert water & control volume.
- Includes Thermostatic valve (TVH.4420F) w/ service stops
- Thermostatic Valve Flow Rate 8.0 GPM @ 60 PSI
- Extension Available TVH.4101E\*\*

### Universal Fixtures ™