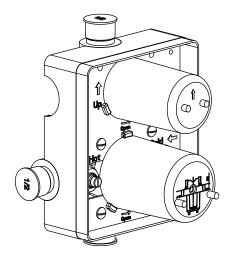

00 | Tub / Shower Trim Set With Pressure Balance Valve & 2-Way Diverter with Integrated Volume Control



## SPECIFICATIONS:

- Includes Pressure balance valve (PBV1005A\*\*) w/ service stops
- Lift Handle to control volume. Turn left for hot, right for cold.
- Small knob controls 2-way water diversion
- Pressure Balance Valve Flow Rate 5.5 GPM @ 60 PSI
- Extension Available PBV.2100E\*\*

#### FAST SHIP FINISHES:

Chrome - UF.2100CP / Brushed Nickel - UF.2100BN

See Spec Sheet For PBV1005A For Detailed Information On Valve.

#### **Technical Diagram**



Diverter Position = Middle

Diverter Position = Left

Critical Dimensions in mm [Inches] - Ver. 2.53

www.isenbergfaucets.com

Diverter Position = Right



# PBV1005A | Pressure Balance Valve With Integrated 2-Way Diverter Page 1 of 2





# SPECIFICATIONS:

- Lift Handle to control volume. Turn left for hot, right for cold.
- Knob controls 2-way water diversion shared output.
- Pressure Balance Valve Flow Rate 5.5 GPM @ 60 PSI
- Extension Available PBV.2100E\*\*

### STANDARDS:

• ASME A112.18.1 / CSA B125.1

## **Technical Diagram**















UPC

# PBV1005A | Pressure Balance Valve With Integrated 2-Way Diverter Page 2 of 2

# Water Diversion Diagram