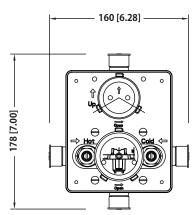

- Pressure Balance Valve Flow Rate 5.5 GPM @ 60 PSI
- Extension Available PBV.2100E\*\*

#### FAST SHIP FINISHES:

Chrome - UF.2100CP / Brushed Nickel - UF.2100BN

See Spec Sheet For PBV1005A For Detailed Information On Valve.

#### **Technical Diagram**



Diverter Position = Middle

Diverter Position = Left

Critical Dimensions in mm [Inches] - Ver. 2.53

www.isenbergfaucets.com

Diverter Position = Right



# PBV1005A | Pressure Balance Valve With Integrated 2-Way Diverter Page 1 of 2





# SPECIFICATIONS:

- Lift Handle to control volume. Turn left for hot, right for cold.
- Knob controls 2-way water diversion shared output.
- Pressure Balance Valve Flow Rate 5.5 GPM @ 60 PSI
- Extension Available PBV.2100E\*\*

### STANDARDS:

• ASME A112.18.1 / CSA B125.1

## **Technical Diagram**















UPC

# PBV1005A | Pressure Balance Valve With Integrated 2-Way Diverter Page 2 of 2

# Water Diversion Diagram