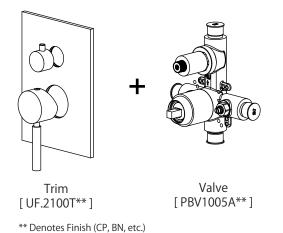

# UF.2100 | Tub / Shower Trim Set With Pressure Balance Valve & 2-Way Diverter with Integrated Volume Control

## SPECIFICATIONS:

- Includes Pressure balance valve (PBV1005A\*\*) w/ service stops
- Lift Handle to control volume. Turn left for hot, right for cold.
- Small knob controls 2-way water diversion
- Pressure Balance Valve Flow Rate 5.5 GPM @ 60 PSI
- Extension Available PBV.2100E\*\*

# PBV1005A | Pressure Balance Valve With Integrated 2-Way Diverter Page 1 of 2