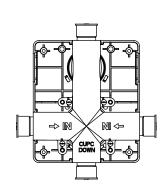

re Balance Valve Flow Rate 5.5 GPM @ 60 PSI
- Extension Available PBV.2100E\*\*

#### FAST SHIP FINISHES:

Chrome - UF.2100CP / Brushed Nickel - UF.2100BN

See Spec Sheet For PBV1005A For Detailed Information On Valve.

#### **Technical Diagram**



Diverter Position = Middle

Diverter Position = Left

Critical Dimensions in mm [Inches] - Ver. 2.53

www.isenbergfaucets.com

Diverter Position = Right



# PBV1005A | Pressure Balance Valve With Integrated 2-Way Diverter Page 1 of 2





# SPECIFICATIONS:

- Lift Handle to control volume. Turn left for hot, right for cold.
- Knob controls 2-way water diversion shared output.
- Pressure Balance Valve Flow Rate 5.5 GPM @ 60 PSI
- Extension Available PBV.2100E\*\*

### STANDARDS:

• ASME A112.18.1 / CSA B125.1

## **Technical Diagram**















UPC

# PBV1005A | Pressure Balance Valve With Integrated 2-Way Diverter Page 2 of 2

# Water Diversion Diagram