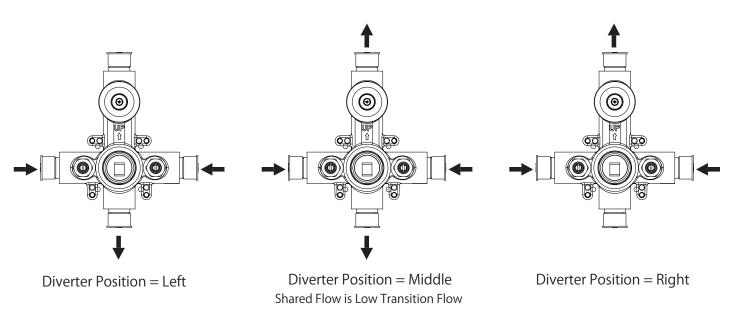

#### **Technical Diagram**

Diverter Position = Middle

Diverter Position = Left

Critical Dimensions in mm [Inches] - Ver. 2.53

www.isenbergfaucets.com

Diverter Position = Right

# Water Diversion Diagram