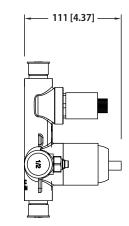

sure Balance Valve Flow Rate 5.5 GPM @ 60 PSI
- Extension Available PBV.2100E\*\*

#### FAST SHIP FINISHES:

Chrome - UF.2100CP / Brushed Nickel - UF.2100BN

See Spec Sheet For PBV1005A For Detailed Information On Valve.

#### **Technical Diagram**



Diverter Position = Middle

Diverter Position = Left

Critical Dimensions in mm [Inches] - Ver. 2.53

www.isenbergfaucets.com

Diverter Position = Right



# PBV1005A | Pressure Balance Valve With Integrated 2-Way Diverter Page 1 of 2





# SPECIFICATIONS:

- Lift Handle to control volume. Turn left for hot, right for cold.
- Knob controls 2-way water diversion shared output.
- Pressure Balance Valve Flow Rate 5.5 GPM @ 60 PSI
- Extension Available PBV.2100E\*\*

### STANDARDS:

• ASME A112.18.1 / CSA B125.1

## **Technical Diagram**















UPC

# PBV1005A | Pressure Balance Valve With Integrated 2-Way Diverter Page 2 of 2

# Water Diversion Diagram