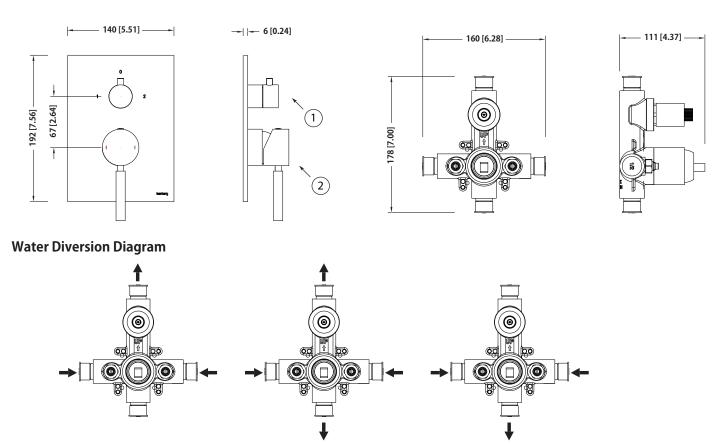

#### **Technical Diagram**

Diverter Position = Middle

Diverter Position = Left

Critical Dimensions in mm [Inches] - Ver. 2.53

www.isenbergfaucets.com

Diverter Position = Right

# Water Diversion Diagram