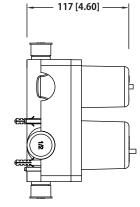

essure Balance Valve Flow Rate 5.5 GPM @ 60 PSI
- Extension Available PBV.2100E\*\*

#### FAST SHIP FINISHES:

Chrome - UF.2100CP / Brushed Nickel - UF.2100BN

See Spec Sheet For PBV1005A For Detailed Information On Valve.

#### **Technical Diagram**



Diverter Position = Middle

Diverter Position = Left

Critical Dimensions in mm [Inches] - Ver. 2.53

www.isenbergfaucets.com

Diverter Position = Right



# PBV1005A | Pressure Balance Valve With Integrated 2-Way Diverter Page 1 of 2





# SPECIFICATIONS:

- Lift Handle to control volume. Turn left for hot, right for cold.
- Knob controls 2-way water diversion shared output.
- Pressure Balance Valve Flow Rate 5.5 GPM @ 60 PSI
- Extension Available PBV.2100E\*\*

### STANDARDS:

• ASME A112.18.1 / CSA B125.1

## **Technical Diagram**















UPC

# PBV1005A | Pressure Balance Valve With Integrated 2-Way Diverter Page 2 of 2

# Water Diversion Diagram