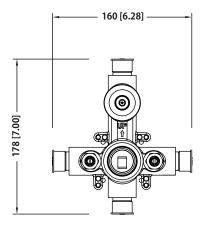

#### **Technical Diagram**

Diverter Position = Middle

Diverter Position = Left

Critical Dimensions in mm [Inches] - Ver. 2.53

www.isenbergfaucets.com

Diverter Position = Right

## SPECIFICATIONS:

- Includes Pressure balance valve (PBV1005A\*\*) w/ service stops
- Lift Handle to control volume. Turn left for hot, right for cold.
- Small knob controls 2-way water diversion
- Pressure Balance Valve Flow Rate 5.5 GPM @ 60 PSI
- Extension Available PBV.2100E\*\*