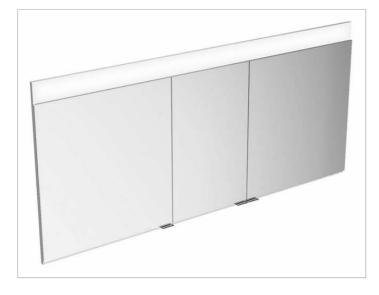

#### **PRODUCT**

## **PRODUCT ATTRIBUTES**

for recessed installation,
1 light color, 4000 kelvin (neutral white)
3 hinged double sided crystal mirrored doors,
Body: aluminium silver anodized
interior rear wall mirrored
Operation:
key panel with capacitive touch sensor,
optional to be operated via the light switch
Illumination:
LED 52 watt (lifespan > 30.000 hours)

### **EQUIPMENT**

- 2 sockets
- 2 x 3 adjustable glass shelves
- 2 storage boxes with slidable glass lid
- interior lighting
- soft-closing doors

### **SURFACE**

silver anodized

Warranty: KEUCO products are covered by a 5-year manufacturer's warranty, in effect from the date of purchase. During this time, proven product defects will be remedied free of charge.