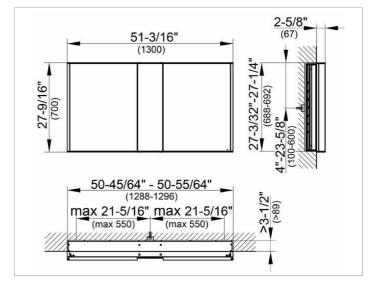

# PRODUCT DATA SHEET

### Royal Match 12815171351 Mirror cabinet

#### PRODUCT



DRAWING



KEUC

## **PRODUCT ATTRIBUTES**

for recessed installation

1 fixed mirror unit (centric)

2 hinged double sided crystal mirror doors,

body in aluminium silver anodized,

rear panel in back-lacquered white glass

Operation:

control panel with capacitive touch sensor, optional to be operated via the light switch Illumination:

LED 2 x 12,5 watt (lifespan > 30.000 hours), light color 3000 kelvin (warm white), infinitely dimmable, lamps non-exchangeable EEK: ,

#### EQUIPMENT

- 2 sockets (internal)

- 2 x 3 adjustable glass shelves

- interior lighting

SURFACE

silver anodized

Warranty: KEUCO products are covered by a 5-year manufacturer's warranty, in effect from the date of purchase. During this time, proven product defects will be remedied free of charge. Warranty claims must be fil