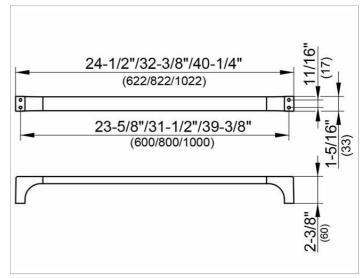

## **DIMENSION**

23,62"

#### **DRAWING**

### **SPECIFICATIONS**

KEUCO EDITION 11 towel holder 11101010600 chromed towel rail, in clear-cut design and geometric shapes to clean anti-static, easy to clean installed at 600 mm, with a total width of 622 mm Radius 60 mm
The towel holder has 4 fixing points
Comes with corrosion resistant mounting hardware