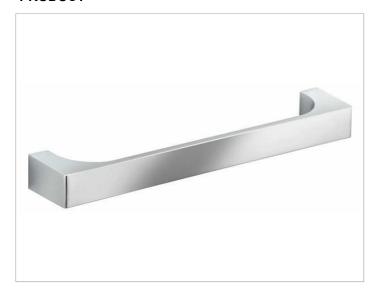

#### **PRODUCT**

## **SURFACE**

chrome-plated

### **SPECIFICATIONS**

KEUCO EDITION 11 grab bar 11107010000 chromed handle, seamlessly in clear-cut design and geometric shapes, solid zinc die-cast mounting, max. 115 kg load easy to clean, Installed at 300 mm, with a total width of 322 mm Radius 60 mm