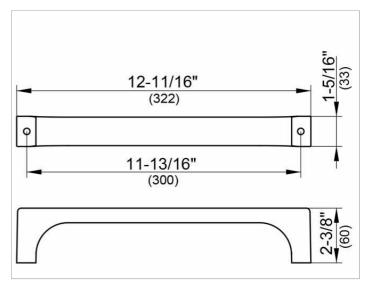

## **DIMENSION**

11,81"

### **DRAWING**

### **SPECIFICATIONS**

KEUCO EDITION 11 grab bar 11107010000 chromed handle, seamlessly in clear-cut design and geometric shapes, solid zinc die-cast mounting, max. 115 kg load easy to clean, Installed at 300 mm, with a total width of 322 mm Radius 60 mm