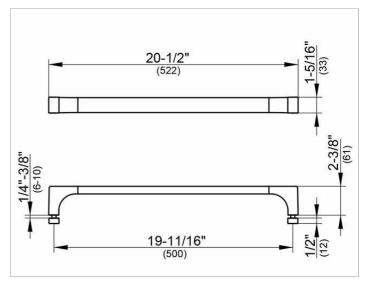

#### **DRAWING**

# **DIMENSION**

19,69"

Warranty: KEUCO products are covered by a 5-year manufacturer's warranty, in effect from the date of purchase. During this time, proven product defects will be remedied free of charge. Warranty claims must be filed in writing, including a detailed description of the defect immediately after a defect has occurred. For a copy of our detailed product warranty policy, please contact us at office-usa@keuco.com.