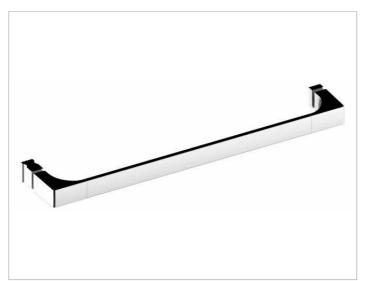

## **PRODUCT ATTRIBUTES**

with counter plate and handle, mountable on the right or left side

### SURFACE

chrome-plated