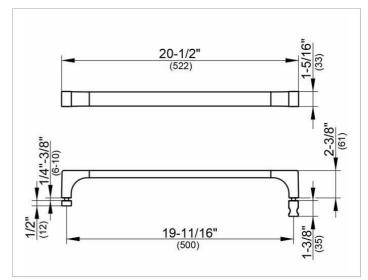

## PRODUCT

DRAWING

#### DIMENSION

19,69"

 Warranty:
 KEUCO products are covered by a 5-year manufacturer's warranty, in effect from the date of purchase. During this time, proven product defects will be remedied free of charge.