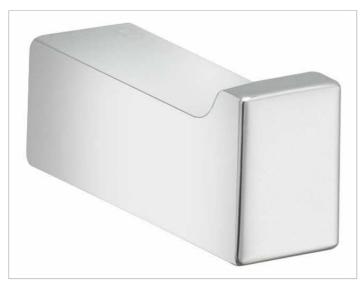

#### **SPECIFICATIONS**

KEUCO EDITION 11 towel hooks 11114010000 chromed towel hooks and clear-cut design in geometric shapes Radius 47 mm, max. Height 21 mm Delivery with corrosion resistant mounting hardware