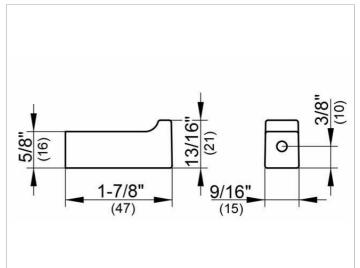

# DRAWING

KEUC

#### **SPECIFICATIONS**

KEUCO EDITION 11 towel hooks 11114010000 chromed towel hooks and clear-cut design in geometric shapes Radius 47 mm, max. Height 21 mm Delivery with corrosion resistant mounting hardware