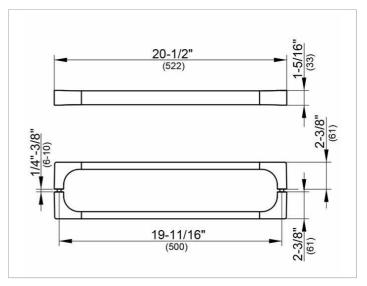

### **DIMENSION**

19,69"

Warranty: KEUCO products are covered by a 5-year manufacturer's warranty, in effect from the date of purchase. During this time, proven product defects will be remedied free of charge. Warranty claims must be filed in writing, including a detailed description of the defect immediately after a defect has occurred. For a copy of our detailed product warranty policy, please contact us at office-usa@keuco.com.