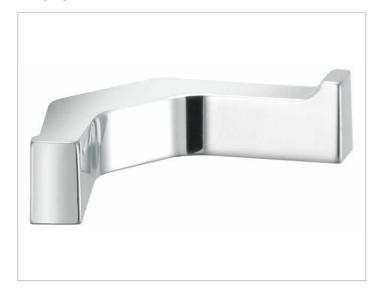

#### **PRODUCT**

### **SPECIFICATIONS**

KEUCO EDITION 11 double towel hook 11115010000 chromed double towel hook in the formal design and clear geometric shapes

Overall width 98 mm, overhang 46 mm delivery with corrosion resistant mounting hardware