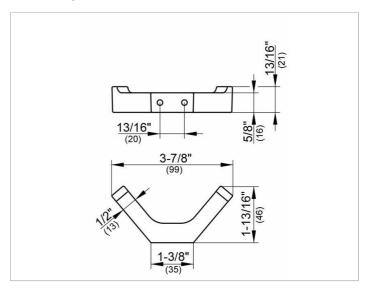

#### **DRAWING**

### **SPECIFICATIONS**

KEUCO EDITION 11 double towel hook 11115010000 chromed double towel hook in the formal design and clear geometric shapes

Overall width 98 mm, overhang 46 mm delivery with corrosion resistant mounting hardware