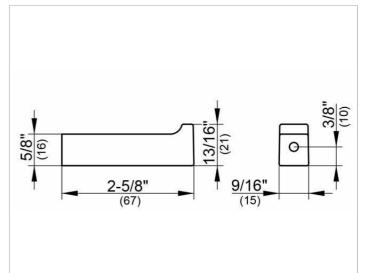

## DRAWING

KEUC

### **SPECIFICATIONS**

KEUCO EDITION 11 robe hooks 11116010000 chromed in linear design and clear geometric shapes radius 67 mm, max. Height 21 mm Delivery with corrosion resistant mounting hardware

 Warranty: KEUCO products are covered by a 5-year manufacturer's warranty, in effect from the date of purchase. During this time, proven product defects will be remedied free of charge. Warranty claims must be filed in writing, including a detailed description of the defect immediately after a defect has occurred. For a copy of our detailed product warranty policy, please contact us at office-usa@keuco.com.
Installation: KEUCO products must be installed by a qualified professional in accordance with the respective installation guidelines and any applicable federal / local building codes and regulations.